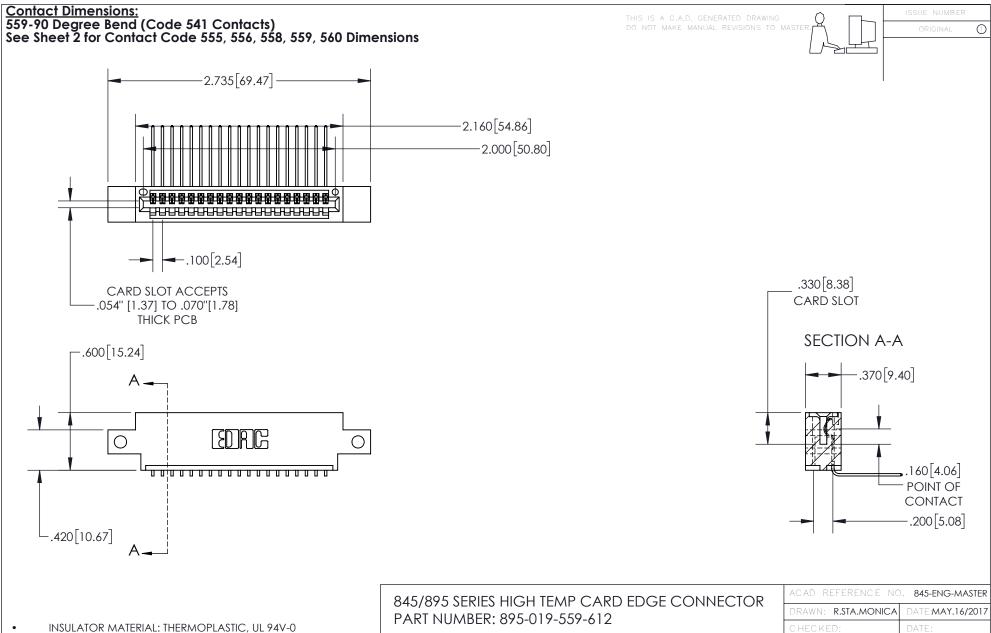

## 845/895 SERIES HIGH TEMP CARD EDGE CONNECTOR CONTACT CODE 555,556,558,559,560 DIMENSIONS

YOUR CONNECTION TO QUALITY & SERVICE

|   | ACAD REFERENCE NO. 845-ENG-MASTER |                  |  |
|---|-----------------------------------|------------------|--|
|   | DRAWN: R.STA.MONICA               | DATE:MAY.16/2017 |  |
|   | CHECKED:                          | DATE:            |  |
|   | SCALE: 1:1                        | SHEET 2 OF 2     |  |
| D | DRAWING NUMBER                    | ISSUE            |  |