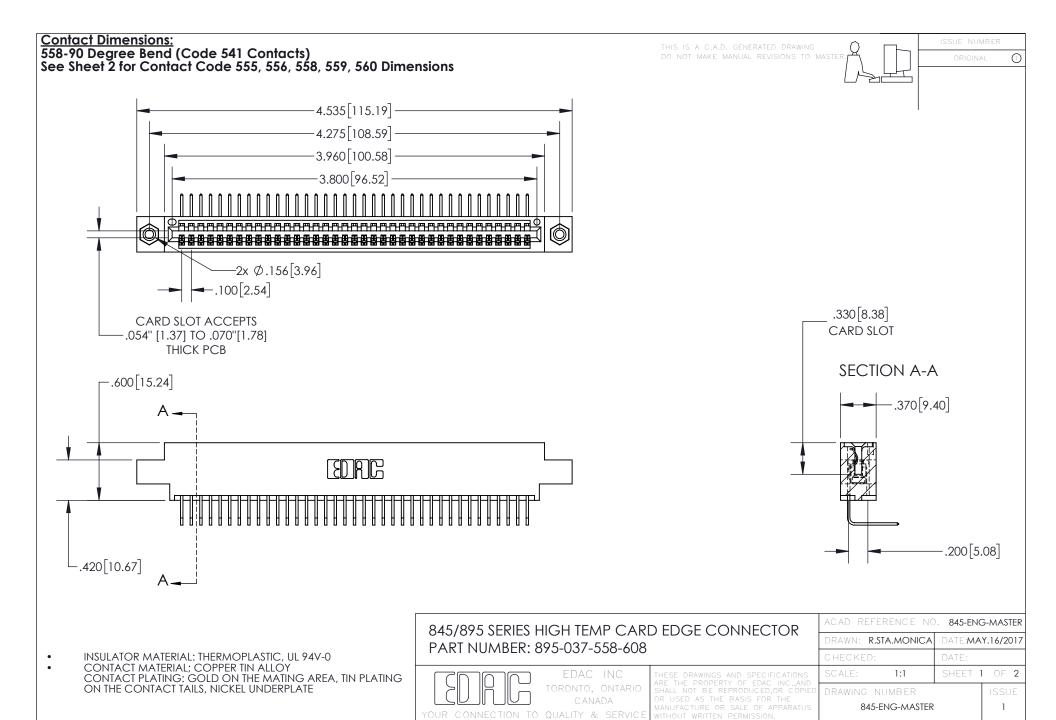

INSULATOR MATERIAL: THERMOPLASTIC POLYESTER, UL 94V-0 DAP MATERIAL AVAILABLE UPON REQUEST

**Contact Code 558** 

CONTACT MATERIAL; COPPER ALLOY CONTACT PLATING: GOLD ON THE MATING AREA, TIN PLATING ON THE CONTACT TAILS, NICKEL UNDERPLATE