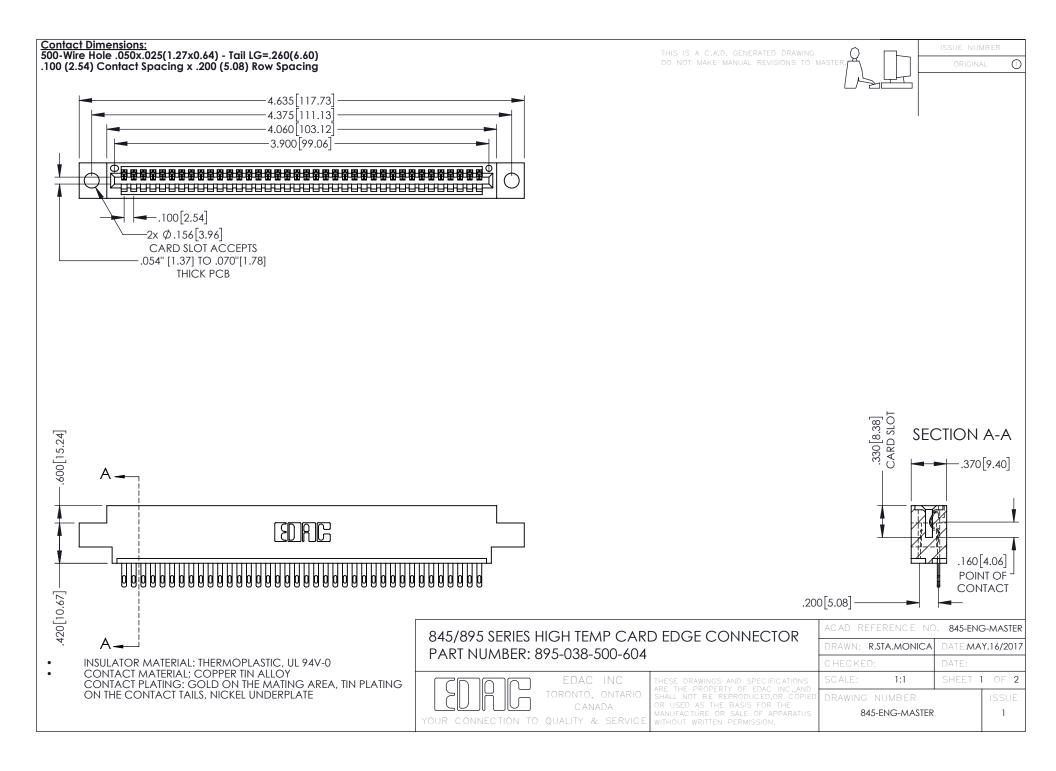

- INSULATOR MATERIAL: THERMOPLASTIC POLYESTER, UL 94V-0 DAP MATERIAL AVAILABLE UPON REQUEST
- CONTACT MATERIAL; COPPER ALLOY

**Contact Code 558** 

CONTACT PLATING: GOLD ON THE MATING AREA, TIN PLATING ON THE CONTACT TAILS, NICKEL UNDERPLATE

## 845/895 SERIES HIGH TEMP CARD EDGE CONNECTOR CONTACT CODE 555,556,558,559,560 DIMENSIONS

YOUR CONNECTION TO QUALITY & SERVICE

Contact Code 559

|   | ACAD REFERENCE NO   | . 845-ENG-MASTER |
|---|---------------------|------------------|
|   | DRAWN: R.STA.MONICA | DATE:MAY.16/2017 |
|   | CHECKED:            | DATE:            |
|   | SCALE: 1:1          | SHEET 2 OF 2     |
| D | DRAWING NUMBER      | ISSUE            |

Contact Code 560

845-ENG-MASTER