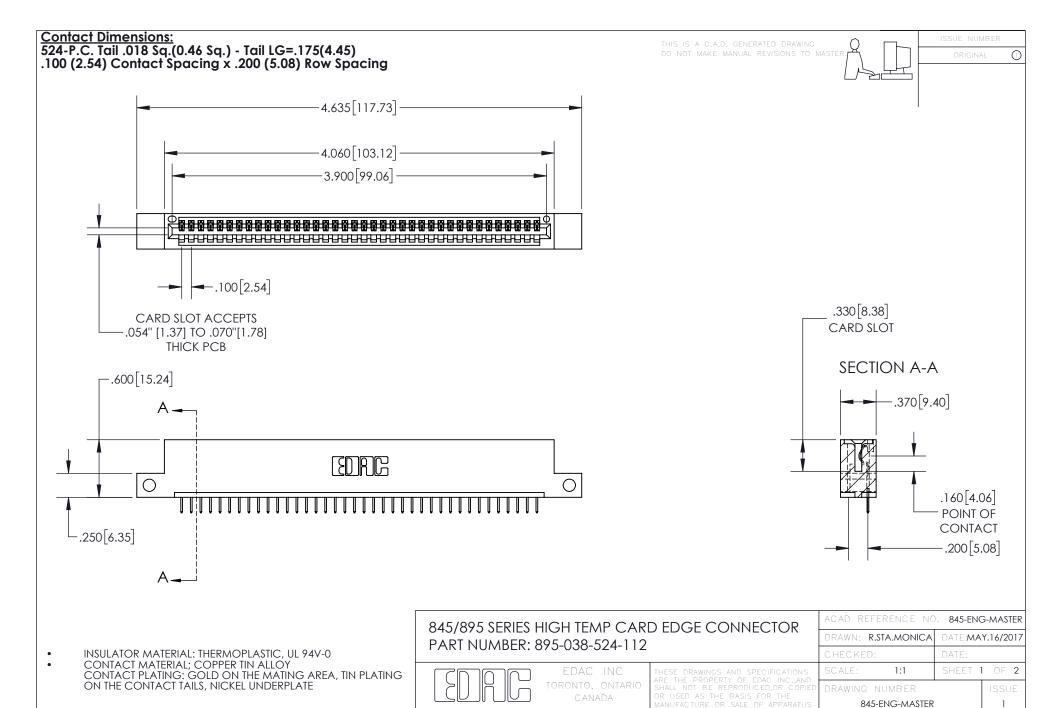

YOUR CONNECTION TO QUALITY & SERVICE

- INSULATOR MATERIAL: THERMOPLASTIC POLYESTER, UL 94V-0 DAP MATERIAL AVAILABLE UPON REQUEST
- CONTACT MATERIAL; COPPER ALLOY

CONTACT PLATING: GOLD ON THE MATING AREA, TIN PLATING ON THE CONTACT TAILS, NICKEL UNDERPLATE