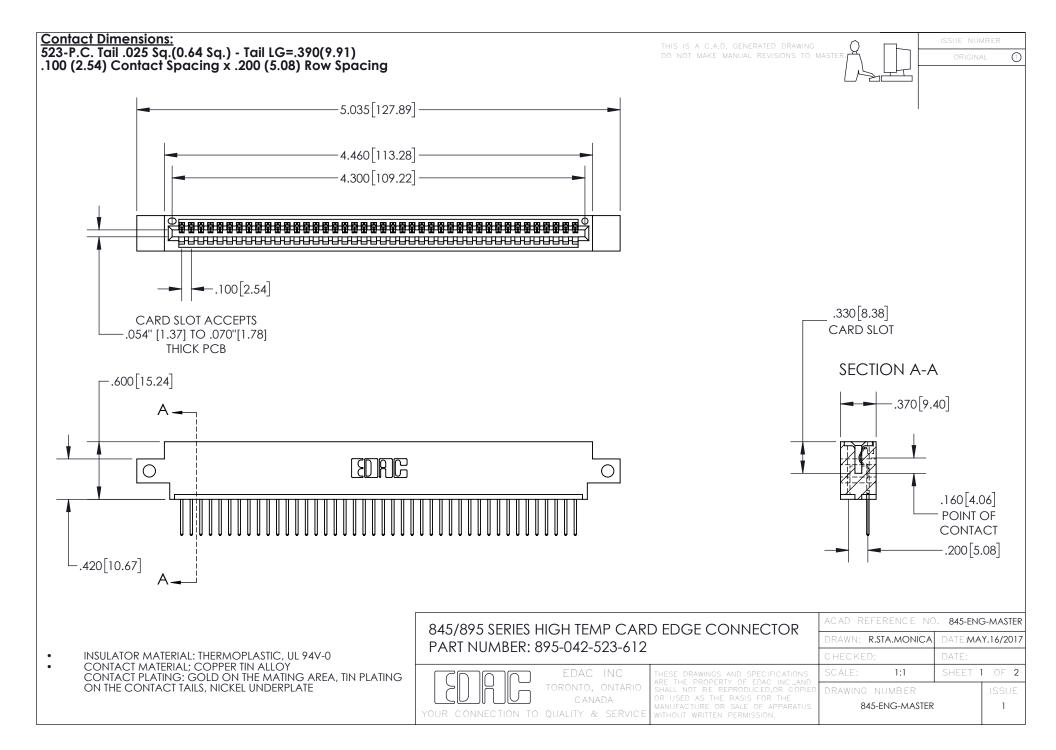

INSULATOR MATERIAL: THERMOPLASTIC POLYESTER, UL 94V-0 DAP MATERIAL AVAILABLE UPON REQUEST

**Contact Code 558** 

CONTACT MATERIAL; COPPER ALLOY CONTACT PLATING: GOLD ON THE MATING AREA, TIN PLATING ON THE CONTACT TAILS, NICKEL UNDERPLATE

## 845/895 SERIES HIGH TEMP CARD EDGE CONNECTOR CONTACT CODE 555,556,558,559,560 DIMENSIONS

YOUR CONNECTION TO QUALITY & SERVICE

Contact Code 559

|   | ACAD REFERENCE NO. 845-ENG-MASTER |                  |  |
|---|-----------------------------------|------------------|--|
|   | DRAWN: R.STA.MONICA               | DATE:MAY.16/2017 |  |
|   | CHECKED:                          | DATE:            |  |
|   | SCALE: 1:1                        | SHEET 2 OF 2     |  |
| D | DRAWING NUMBER                    | ISSUE            |  |

Contact Code 560

845-ENG-MASTER