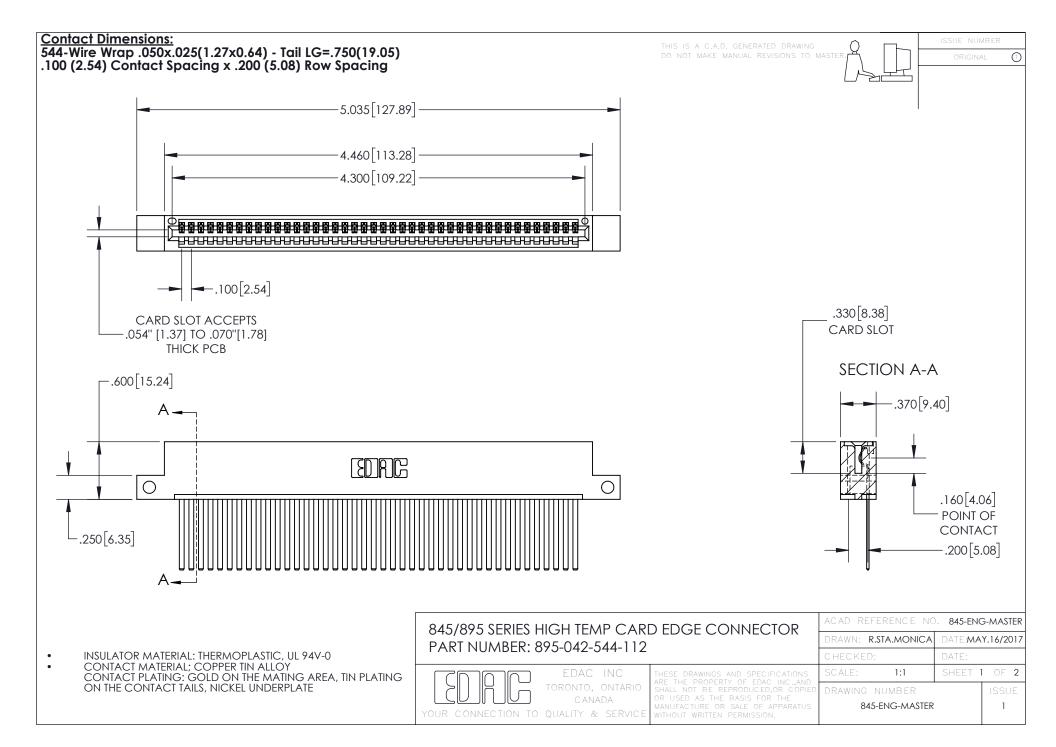

- INSULATOR MATERIAL: THERMOPLASTIC POLYESTER, UL 94V-0 DAP MATERIAL AVAILABLE UPON REQUEST
- CONTACT MATERIAL; COPPER ALLOY

CONTACT PLATING: GOLD ON THE MATING AREA, TIN PLATING ON THE CONTACT TAILS, NICKEL UNDERPLATE

## 845/895 SERIES HIGH TEMP CARD EDGE CONNECTOR CONTACT CODE 555,556,558,559,560 DIMENSIONS

YOUR CONNECTION TO QUALITY & SERVICE

|   | ACAD REFERENCE NO. 845-ENG-MASTER |                          |
|---|-----------------------------------|--------------------------|
|   | DRAWN: R.STA.MONICA               | DATE: <b>MAY.16/2017</b> |
|   | CHECKED:                          | DATE:                    |
|   | SCALE: 1:1                        | SHEET 2 OF 2             |
| D | DRAWING NUMBER                    | ISSUE                    |

845-ENG-MASTER