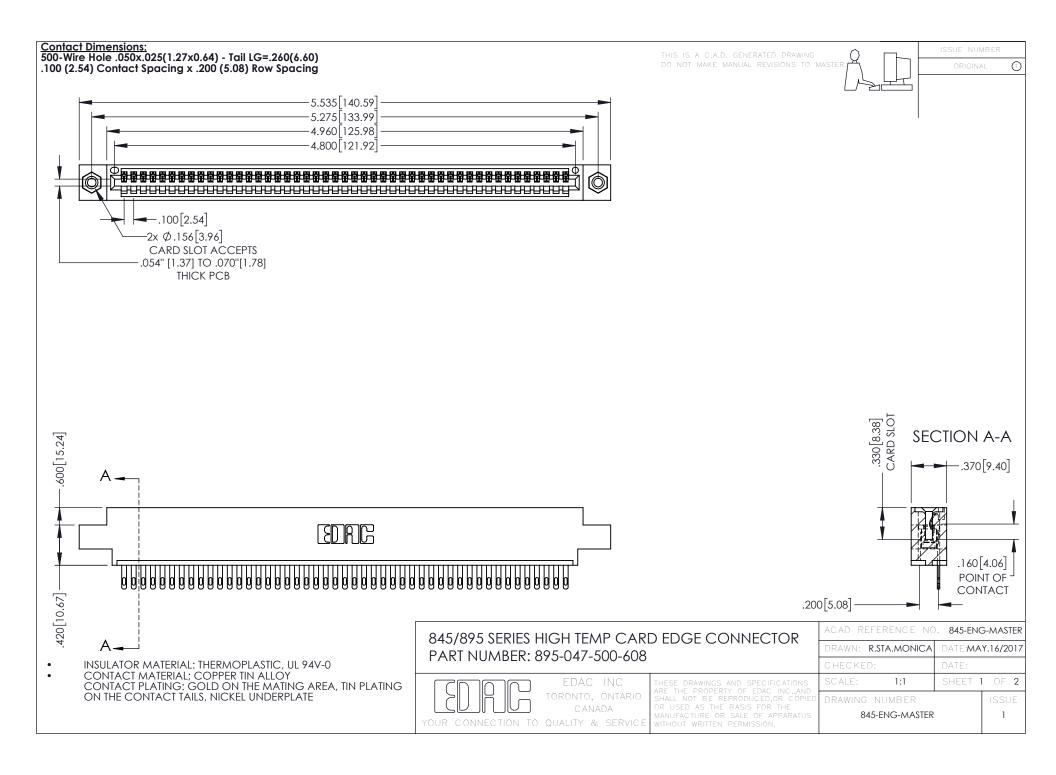

- INSULATOR MATERIAL: THERMOPLASTIC POLYESTER, UL 94V-0 DAP MATERIAL AVAILABLE UPON REQUEST
- CONTACT MATERIAL; COPPER ALLOY

**Contact Code 558** 

CONTACT PLATING: GOLD ON THE MATING AREA, TIN PLATING ON THE CONTACT TAILS, NICKEL UNDERPLATE

## 845/895 SERIES HIGH TEMP CARD EDGE CONNECTOR CONTACT CODE 555,556,558,559,560 DIMENSIONS

YOUR CONNECTION TO QUALITY & SERVICE

Contact Code 559

|   | ACAD REFERENCE NO   | . 845-ENG-MASTER |
|---|---------------------|------------------|
|   | DRAWN: R.STA.MONICA | DATE:MAY.16/2017 |
|   | CHECKED:            | DATE:            |
|   | SCALE: 1:1          | SHEET 2 OF 2     |
| D | DRAWING NUMBER      | ISSUE            |

Contact Code 560

845-ENG-MASTER