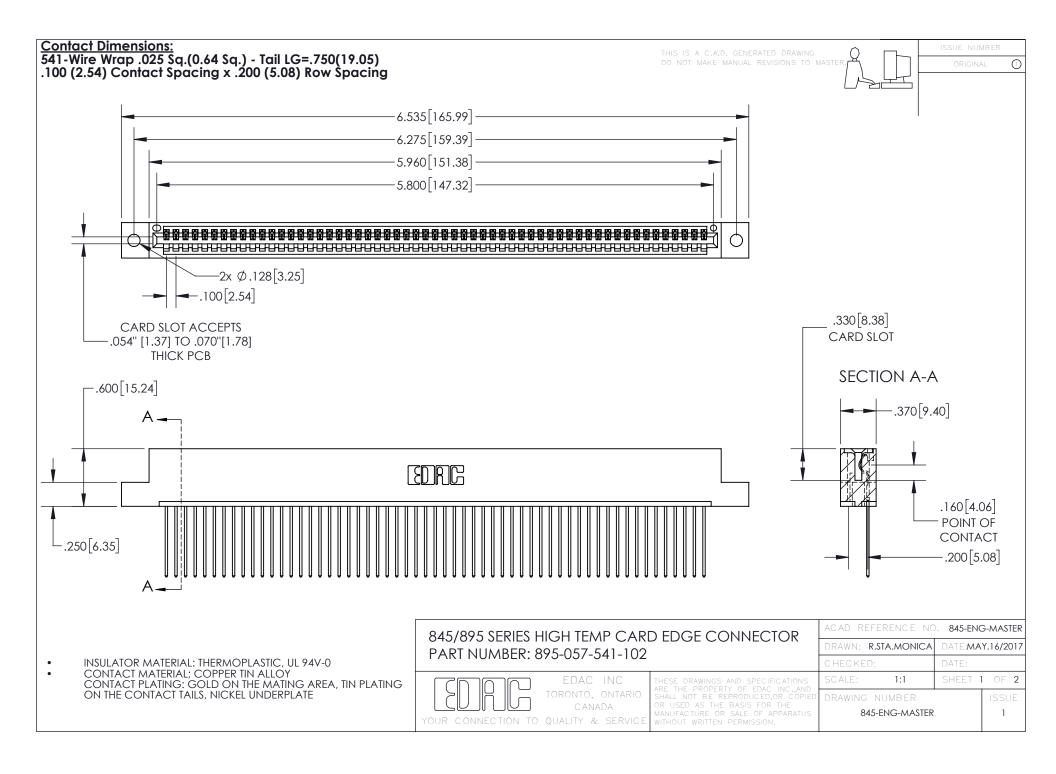

INSULATOR MATERIAL: THERMOPLASTIC POLYESTER, UL 94V-0 DAP MATERIAL AVAILABLE UPON REQUEST

**Contact Code 558** 

CONTACT MATERIAL; COPPER ALLOY CONTACT PLATING: GOLD ON THE MATING AREA, TIN PLATING ON THE CONTACT TAILS, NICKEL UNDERPLATE

## 845/895 SERIES HIGH TEMP CARD EDGE CONNECTOR CONTACT CODE 555,556,558,559,560 DIMENSIONS

YOUR CONNECTION TO QUALITY & SERVICE

Contact Code 559

|   | ACAD REFERENCE NO. 845-ENG-MASTER |                  |  |
|---|-----------------------------------|------------------|--|
|   | DRAWN: R.STA.MONICA               | DATE:MAY.16/2017 |  |
|   | CHECKED:                          | DATE:            |  |
|   | SCALE: 1:1                        | SHEET 2 OF 2     |  |
| D | DRAWING NUMBER                    | ISSUE            |  |

Contact Code 560