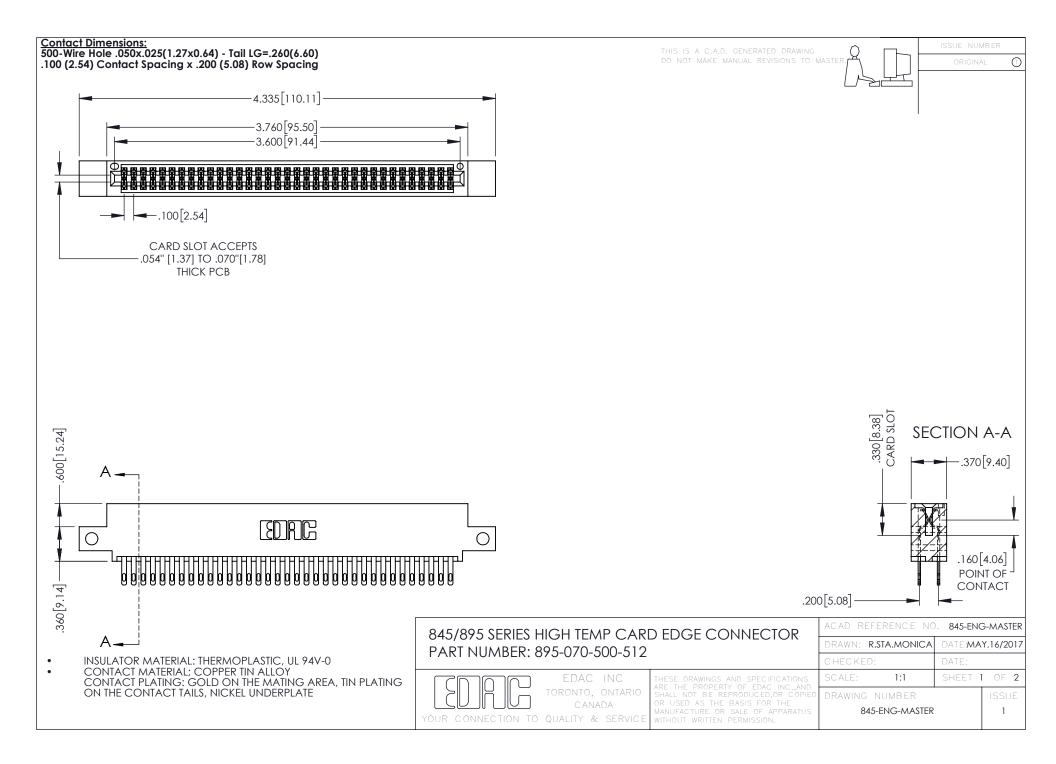

**Contact Code 558** Contact Code 559 Contact Code 560

- INSULATOR MATERIAL: THERMOPLASTIC POLYESTER, UL 94V-0 DAP MATERIAL AVAILABLE UPON REQUEST
- CONTACT MATERIAL; COPPER ALLOY

CONTACT PLATING: GOLD ON THE MATING AREA, TIN PLATING ON THE CONTACT TAILS, NICKEL UNDERPLATE

## 845/895 SERIES HIGH TEMP CARD EDGE CONNECTOR CONTACT CODE 555,556,558,559,560 DIMENSIONS

YOUR CONNECTION TO QUALITY & SERVICE

|   | ACAD REFERENCE NO. 845-ENG-MASTER |                  |
|---|-----------------------------------|------------------|
|   | DRAWN: R.STA.MONICA               | DATE:MAY.16/2017 |
|   | CHECKED:                          | DATE:            |
|   | SCALE: 1:1                        | SHEET 2 OF 2     |
| D | DRAWING NUMBER                    | ISSUE            |

845-ENG-MASTER