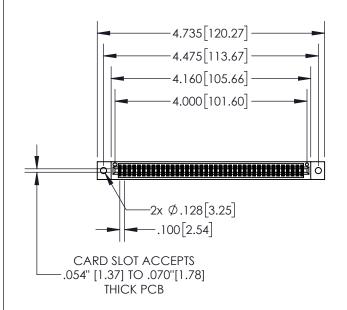

## Contact Dimensions: 523-P.C. Tail .025 Sq.(0.64 Sq.) - Tail LG=.390(9.91) .100 (2.54) Contact Spacing x .200 (5.08) Row Spacing

- 845/895 SERIES HIGH TEMP CARD EDGE CONNECTOR PART NUMBER: 895-078-523-502
- CONTACT MATERIAL; COPPER TIN ALLOY
   CONTACT PLATING: GOLD ON THE MATING AREA, TIN PLATING
   ON THE CONTACT TAILS, NICKEL UNDERPLATE

- INSULATOR MATERIAL: THERMOPLASTIC POLYESTER, UL 94V-0 DAP MATERIAL AVAILABLE UPON REQUEST
- CONTACT MATERIAL; COPPER ALLOY

CONTACT PLATING: GOLD ON THE MATING AREA, TIN PLATING ON THE CONTACT TAILS, NICKEL UNDERPLATE