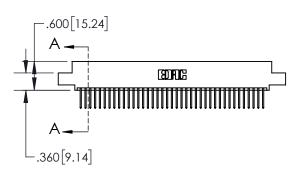

THIS IS A C.A.D. GENERATED DRAWING
DO NOT MAKE MANUAL REVISIONS TO MAST

ISSUE NUMBER

ORIGINAL

|            | .330[8.38]<br>CARD SLOT           |  |  |  |
|------------|-----------------------------------|--|--|--|
| -          | .370[9.40]                        |  |  |  |
|            | SECTION A-A                       |  |  |  |
| .150 [3.8] | .160[4.06]<br>POINT OF<br>CONTACT |  |  |  |
| -          | .200[5.08]                        |  |  |  |