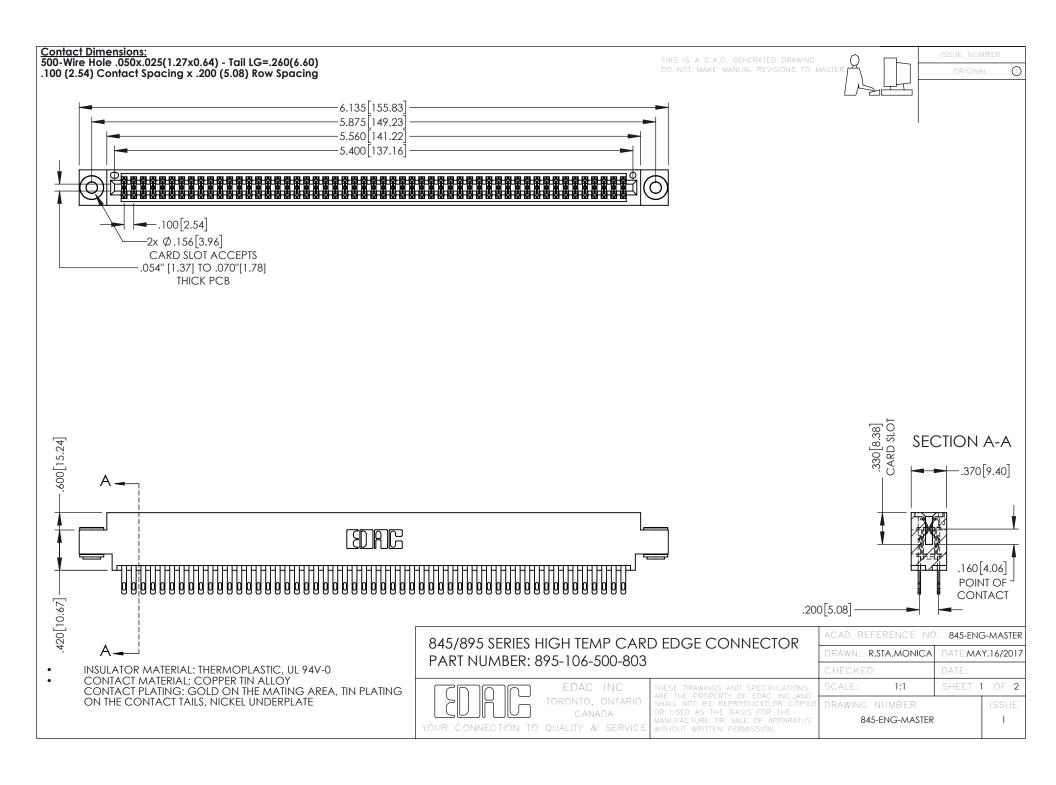

845/895 SERIES HIGH TEMP CARD EDGE CONNECTOR CONTACT CODE 555,556,558,559,560 DIMENSIONS

YOUR CONNECTION TO QUALITY & SERVICE

|    | ACAD REFERENCE NO. 845-ENG-MASTER |     |                  |        |
|----|-----------------------------------|-----|------------------|--------|
|    | DRAWN: R.STA.MONICA               |     | DATE:MAY.16/2017 |        |
|    | CHECKED:                          |     | DATE:            |        |
| ED | SCALE:                            | 1:1 | SHEET            | 2 OF 2 |
|    | DRAWING NUMBER                    |     | ISSUE            |        |