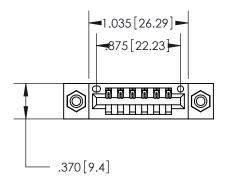

Contact Dimensions: 522-P.C. Tail .025 Sq. (0.64 Sq.) - Tail LG. =.440 (11.18) .125 (3.18) Contact Spacing x .250 (6.35) Row Spacing

THIS IS A C.A.D. GENERATED DRAWING DO NOT MAKE MANUAL REVISIONS TO MASTER.

ISSUE NUMBER

ORIGINAL

1

INSULATOR MATERIAL: THERMOPLASTIC POLYESTER, UL 94V-0 CONTACT MATERIAL; COPPER, NICKEL, TIN ALLOY CA-725

CONTACT PLATING: GOLD ON THE MATING AREA, TIN-LEAD ON THE CONTACT TAILS, NICKEL UNDERPLATE

YOUR CONNECTION TO QUALITY & SERVICE

**EDAC INC** TORONTO, ONTARIO CANADA

PART NUMBER: 896-006-522-108

846/896 SERIES HIGH TEMP CARD EDGE CONNECTOR

THESE DRAWINGS AND SPECIFICATIONS ARE THE PROPERTY OF EDAC INC.,AND SHALL NOT BE REPRODUCED, OR COPIED OR USED AS THE BASIS FOR THE MANUFACTURE OR SALE OF APPARATUS WITHOUT WRITTEN PERMISSION.