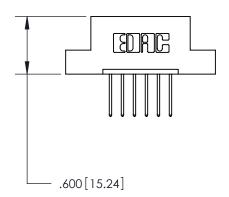

THIS IS A C.A.D. GENERATED DRAWING DO NOT MAKE MANUAL REVISIONS TO MASTER.

ISSUE NUMBER

.165[4.19]

.375 [9.54]

ORIGINAL

1

.060 [1.52] .125(3.18) to .210(5.33) **Outside Tails** .125(3.18) to .210(5.33) **Outside Tails** 

**Contact Code 560** 

INSULATOR MATERIAL: THERMOPLASTIC POLYESTER, UL 94V-0 CONTACT MATERIAL; COPPER, NICKEL, TIN ALLOY CA-725 CONTACT PLATING: GOLD ON THE MATING AREA, TIN-LEAD ON THE CONTACT TAILS, NICKEL UNDERPLATE