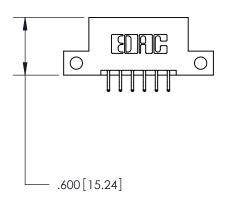

846/896 SERIES HIGH TEMP CARD EDGE CONNECTOR PART NUMBER: 896-012-556-212

YOUR CONNECTION TO QUALITY & SERVICE

**EDAC INC** TORONTO, ONTARIO CANADA

THESE DRAWINGS AND SPECIFICATIONS ARE THE PROPERTY OF EDAC INC., AND SHALL NOT BE REPRODUCED, OR COPIED OR USED AS THE BASIS FOR THE MANUFACTURE OR SALE OF APPARATUS WITHOUT WRITTEN PERMISSION.

| ACAD REFERENCE NO. | 846-ENG-MASTER   |
|--------------------|------------------|
| DRAWN: J.LEE       | DATE: APR. 22/09 |
| CHECKED:           | DATE:            |
| SCALE: 1:1         | SHEET 1 OF 2     |
| DRAWING NUMBER     | ISSUE            |
| 846-ENG-MASTER     | 1                |