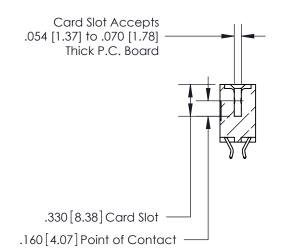

<u>Contact Dimensions:</u> 556-Extender Board Bend (Code 520 Contacts) See Sheet 2 for Contact Code 555, 556, 558, 559, 560 Dimensions

THIS IS A C.A.D. GENERATED DRAWING DO NOT MAKE MANUAL REVISIONS TO MASTER.

**Contact Code 560** 

INSULATOR MATERIAL: THERMOPLASTIC POLYESTER, UL 94V-0 CONTACT MATERIAL; COPPER, NICKEL, TIN ALLOY CA-725 CONTACT PLATING: GOLD ON THE MATING AREA, TIN-LEAD ON THE CONTACT TAILS, NICKEL UNDERPLATE

**Contact Code 558** 

## 846/896 SERIES HIGH TEMP CARD EDGE CONNECTOR CONTACT CODE 555,556,558,559,560 DIMENSIONS

.150 [3.81]

YOUR CONNECTION TO QUALITY & SERVICE

**Contact Code 559** 

**EDAC INC** TORONTO, ONTARIO CANADA

THESE DRAWINGS AND SPECIFICATIONS ARE THE PROPERTY OF EDAC INC.,AND SHALL NOT BE REPRODUCED, OR COPIED OR USED AS THE BASIS FOR THE MANUFACTURE OR SALE OF APPARATUS WITHOUT WRITTEN PERMISSION.