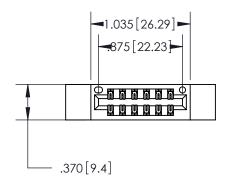

846/896 SERIES HIGH TEMP CARD EDGE CONNECTOR PART NUMBER: 896-012-556-212

YOUR CONNECTION TO QUALITY & SERVICE

**EDAC INC** TORONTO, ONTARIO CANADA

THESE DRAWINGS AND SPECIFICATIONS ARE THE PROPERTY OF EDAC INC., AND SHALL NOT BE REPRODUCED, OR COPIED OR USED AS THE BASIS FOR THE MANUFACTURE OR SALE OF APPARATUS WITHOUT WRITTEN PERMISSION.

| ACAD REFERENCE NO. | 846-ENG-MASTER   |
|--------------------|------------------|
| DRAWN: J.LEE       | DATE: APR. 22/09 |
| CHECKED:           | DATE:            |
| SCALE: 1:1         | SHEET 1 OF 2     |
| DRAWING NUMBER     | ISSUE            |
| 846-ENG-MASTER     | 1                |