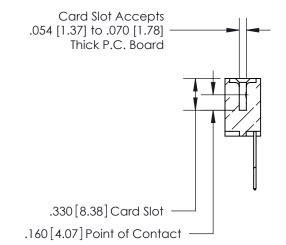

## 846/896 SERIES HIGH TEMP CARD EDGE CONNECTOR CONTACT CODE 555,556,558,559,560 DIMENSIONS

.150 [3.81]

YOUR CONNECTION TO QUALITY & SERVICE

**Contact Code 559** 

**EDAC INC** TORONTO, ONTARIO CANADA

THESE DRAWINGS AND SPECIFICATIONS ARE THE PROPERTY OF EDAC INC.,AND SHALL NOT BE REPRODUCED, OR COPIED OR USED AS THE BASIS FOR THE MANUFACTURE OR SALE OF APPARATUS WITHOUT WRITTEN PERMISSION.