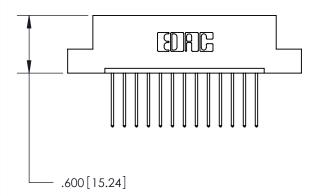

<u>Contact Dimensions:</u> 540-Wire Wrap .025 Sq. (0.64 Sq.) - Tail LG. =.560 (14.22) .125 (3.18) Contact Spacing x .250 (6.35) Row Spacing

- INSULATOR MATERIAL: THERMOPLASTIC POLYESTER, UL 94V-0 CONTACT MATERIAL; COPPER, NICKEL, TIN ALLOY CA-725 CONTACT PLATING: GOLD ON THE MATING AREA, TIN-LEAD
  - ON THE CONTACT TAILS, NICKEL UNDERPLATE