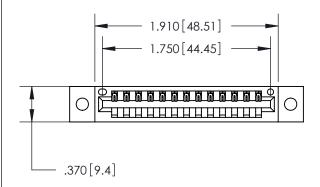

## 846/896 SERIES HIGH TEMP CARD EDGE CONNECTOR PART NUMBER: 896-013-540-102

YOUR CONNECTION TO QUALITY & SERVICE

**EDAC INC** TORONTO, ONTARIO CANADA

THESE DRAWINGS AND SPECIFICATIONS ARE THE PROPERTY OF EDAC INC.,AND SHALL NOT BE REPRODUCED, OR COPIED OR USED AS THE BASIS FOR THE MANUFACTURE OR SALE OF APPARATUS WITHOUT WRITTEN PERMISSION.