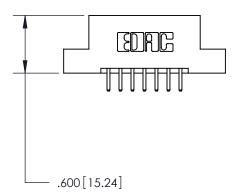

846/896 SERIES HIGH TEMP CARD EDGE CONNECTOR PART NUMBER: 896-014-520-208

YOUR CONNECTION TO QUALITY & SERVICE

**EDAC INC** TORONTO, ONTARIO CANADA

THESE DRAWINGS AND SPECIFICATIONS ARE THE PROPERTY OF EDAC INC.,AND SHALL NOT BE REPRODUCED, OR COPIED OR USED AS THE BASIS FOR THE MANUFACTURE OR SALE OF APPARATUS WITHOUT WRITTEN PERMISSION.