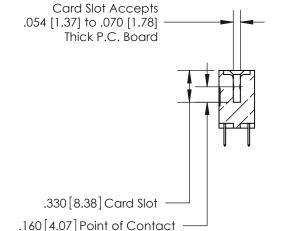

THIS IS A C.A.D. GENERATED DRAWING DO NOT MAKE MANUAL REVISIONS TO MASTER.

ISSUE NUMBER

.165[4.19]

.375 [9.54]

ORIGINAL

1

.060 [1.52] .125(3.18) to .210(5.33) **Outside Tails** .125(3.18) to .210(5.33) **Outside Tails** 