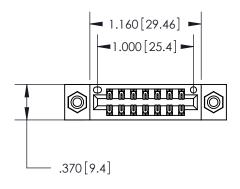

846/896 SERIES HIGH TEMP CARD EDGE CONNECTOR PART NUMBER: 896-014-520-208

YOUR CONNECTION TO QUALITY & SERVICE

**EDAC INC** TORONTO, ONTARIO CANADA

THESE DRAWINGS AND SPECIFICATIONS ARE THE PROPERTY OF EDAC INC.,AND SHALL NOT BE REPRODUCED, OR COPIED OR USED AS THE BASIS FOR THE MANUFACTURE OR SALE OF APPARATUS WITHOUT WRITTEN PERMISSION.

<u>Contact Dimensions:</u> 520-P.C. Tail .030x.018 (0.76x0.46) - Tail LG. = .175 (4.45) .125 (3.18) Contact Spacing x .250 (6.35) Row Spacing

THIS IS A C.A.D. GENERATED DRAWING DO NOT MAKE MANUAL REVISIONS TO MASTER.