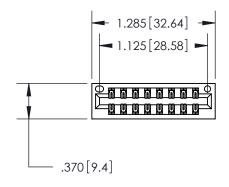

ISSUE NUMBER

ORIGINAL

846/896 SERIES HIGH TEMP CARD EDGE CONNECTOR PART NUMBER: 896-016-556-201

YOUR CONNECTION TO QUALITY & SERVICE

**EDAC INC** TORONTO, ONTARIO CANADA

THESE DRAWINGS AND SPECIFICATIONS ARE THE PROPERTY OF EDAC INC.,AND SHALL NOT BE REPRODUCED, OR COPIED OR USED AS THE BASIS FOR THE MANUFACTURE OR SALE OF APPARATUS WITHOUT WRITTEN PERMISSION.

| 846-ENG-MASTER   |
|------------------|
| DATE: APR. 22/09 |
| DATE:            |
| SHEET 1 OF 2     |
| ISSUE            |
| 1                |
|                  |

Card Slot Accepts .054 [1.37] to .070 [1.78] Thick P.C. Board .330 [8.38] Card Slot .160 [4.07] Point of Contact -