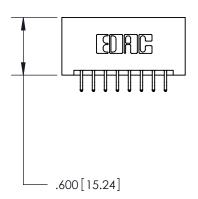

<u>Contact Dimensions:</u> 556-Extender Board Bend (Code 520 Contacts) See Sheet 2 for Contact Code 555, 556, 558, 559, 560 Dimensions

THIS IS A C.A.D. GENERATED DRAWING DO NOT MAKE MANUAL REVISIONS TO MASTER.

ISSUE NUMBER

ORIGINAL

846/896 SERIES HIGH TEMP CARD EDGE CONNECTOR PART NUMBER: 896-016-556-201

YOUR CONNECTION TO QUALITY & SERVICE

**EDAC INC** TORONTO, ONTARIO CANADA

THESE DRAWINGS AND SPECIFICATIONS ARE THE PROPERTY OF EDAC INC.,AND SHALL NOT BE REPRODUCED, OR COPIED OR USED AS THE BASIS FOR THE MANUFACTURE OR SALE OF APPARATUS WITHOUT WRITTEN PERMISSION.

| 846-ENG-MASTER   |
|------------------|
| DATE: APR. 22/09 |
| DATE:            |
| SHEET 1 OF 2     |
| ISSUE            |
| 1                |
|                  |

Card Slot Accepts .054 [1.37] to .070 [1.78] Thick P.C. Board .330 [8.38] Card Slot .160 [4.07] Point of Contact -