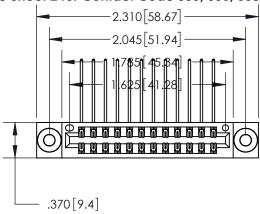

THIS IS A C.A.D. GENERATED DRAWING DO NOT MAKE MANUAL REVISIONS TO MASTER.

Card Slot Accepts .054 [1.37] to .070 [1.78] Thick P.C. Board .330 [8.38] Card Slot .160 [4.07] Point of Contact -

846/896 SERIES HIGH TEMP CARD EDGE CONNECTOR PART NUMBER: 896-024-558-203

<u>Contact Dimensions:</u>
558-90 Degree Bend (Code 541 Contacts)
See Sheet 2 for Contact Code 555, 556, 558, 559, 560 Dimensions

- INSULATOR MATERIAL: THERMOPLASTIC POLYESTER, UL 94V-0 CONTACT MATERIAL; COPPER, NICKEL, TIN ALLOY CA-725
- CONTACT PLATING: GOLD ON THE MATING AREA, TIN-LEAD ON THE CONTACT TAILS, NICKEL UNDERPLATE