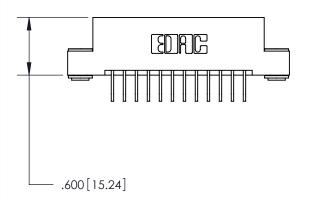

THIS IS A C.A.D. GENERATED DRAWING DO NOT MAKE MANUAL REVISIONS TO MASTER.

Card Slot Accepts .054 [1.37] to .070 [1.78] Thick P.C. Board .330 [8.38] Card Slot .160 [4.07] Point of Contact -

846/896 SERIES HIGH TEMP CARD EDGE CONNECTOR PART NUMBER: 896-024-558-203