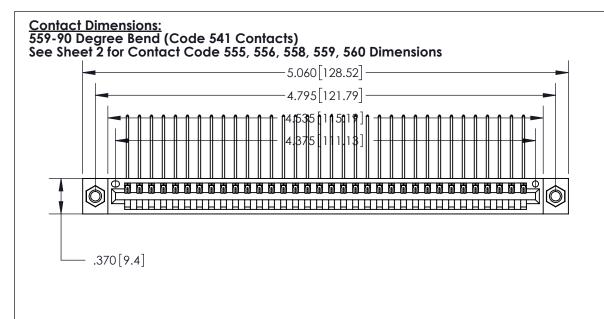

THIS IS A C.A.D. GENERATED DRAWING DO NOT MAKE MANUAL REVISIONS TO MASTER.

ISSUE NUMBER ORIGINAL

.600 [15.24]

INSULATOR MATERIAL: THERMOPLASTIC POLYESTER, UL 94V-0 CONTACT MATERIAL; COPPER, NICKEL, TIN ALLOY CA-725 CONTACT PLATING: GOLD ON THE MATING AREA, TIN-LEAD

ON THE CONTACT TAILS, NICKEL UNDERPLATE

846/896 SERIES HIGH TEMP CARD EDGE CONNECTOR PART NUMBER: 896-034-559-607

YOUR CONNECTION TO QUALITY & SERVICE

**EDAC INC** TORONTO, ONTARIO CANADA

THESE DRAWINGS AND SPECIFICATIONS ARE THE PROPERTY OF EDAC INC.,AND SHALL NOT BE REPRODUCED, OR COPIED OR USED AS THE BASIS FOR THE MANUFACTURE OR SALE OF APPARATUS WITHOUT WRITTEN PERMISSION.