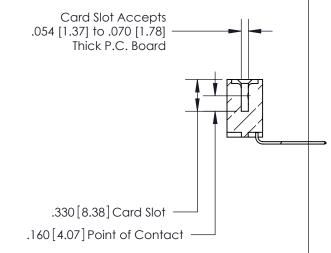

**Contact Code 560** 

INSULATOR MATERIAL: THERMOPLASTIC POLYESTER, UL 94V-0 CONTACT MATERIAL; COPPER, NICKEL, TIN ALLOY CA-725 CONTACT PLATING: GOLD ON THE MATING AREA, TIN-LEAD ON THE CONTACT TAILS, NICKEL UNDERPLATE

**Contact Code 558** 

## 846/896 SERIES HIGH TEMP CARD EDGE CONNECTOR CONTACT CODE 555,556,558,559,560 DIMENSIONS

.150 [3.81]

YOUR CONNECTION TO QUALITY & SERVICE

**Contact Code 559** 

**EDAC INC** TORONTO, ONTARIO CANADA

THESE DRAWINGS AND SPECIFICATIONS ARE THE PROPERTY OF EDAC INC.,AND SHALL NOT BE REPRODUCED, OR COPIED OR USED AS THE BASIS FOR THE MANUFACTURE OR SALE OF APPARATUS WITHOUT WRITTEN PERMISSION.