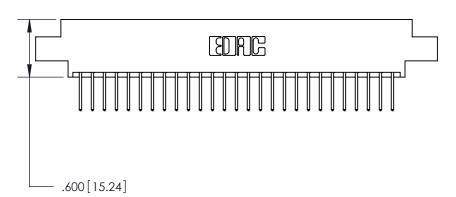

THIS IS A C.A.D. GENERATED DRAWING DO NOT MAKE MANUAL REVISIONS TO MASTER.

Card Slot Accepts .054 [1.37] to .070 [1.78] Thick P.C. Board

.330 [8.38] Card Slot .160 [4.07] Point of Contact

ISSUE NUMBER ORIGINAL

INSULATOR MATERIAL: THERMOPLASTIC POLYESTER, UL 94V-0 CONTACT MATERIAL; COPPER, NICKEL, TIN ALLOY CA-725

CONTACT PLATING: GOLD ON THE MATING AREA, TIN-LEAD

ON THE CONTACT TAILS, NICKEL UNDERPLATE

846/896 SERIES HIGH TEMP CARD EDGE CONNECTOR PART NUMBER: 896-054-526-804