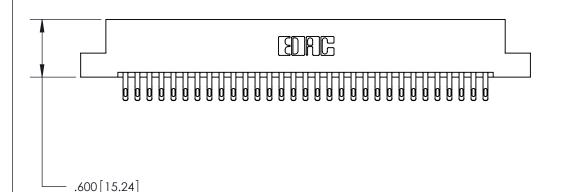

THIS IS A C.A.D. GENERATED DRAWING DO NOT MAKE MANUAL REVISIONS TO MASTER.

ORIGINAL

Card Slot Accepts .054 [1.37] to .070 [1.78] Thick P.C. Board .330 [8.38] Card Slot .160 [4.07] Point of Contact -

- INSULATOR MATERIAL: THERMOPLASTIC POLYESTER, UL 94V-0 CONTACT MATERIAL; COPPER, NICKEL, TIN ALLOY CA-725
- CONTACT PLATING: GOLD ON THE MATING AREA, TIN-LEAD ON THE CONTACT TAILS, NICKEL UNDERPLATE

| 846/896 SERIES HIGH TEMP CARD EDGE CONNECTOR | ς |
|----------------------------------------------|---|
| PART NUMBER: 896-062-555-202                 |   |

YOUR CONNECTION TO QUALITY & SERVICE

**EDAC INC** TORONTO, ONTARIO CANADA

THESE DRAWINGS AND SPECIFICATIONS ARE THE PROPERTY OF EDAC INC., AND SHALL NOT BE REPRODUCED, OR COPIED OR USED AS THE BASIS FOR THE MANUFACTURE OR SALE OF APPARATUS WITHOUT WRITTEN PERMISSION.

| ACAD REFERENCE NO. | 846-ENG-MASTER   |  |
|--------------------|------------------|--|
| DRAWN: J.LEE       | DATE: APR. 22/09 |  |
| CHECKED:           | DATE:            |  |
| SCALE: 1:1         | SHEET 1 OF 2     |  |
| DRAWING NUMBER     | ISSUE            |  |
| 846-FNG-MASTER     | 1                |  |