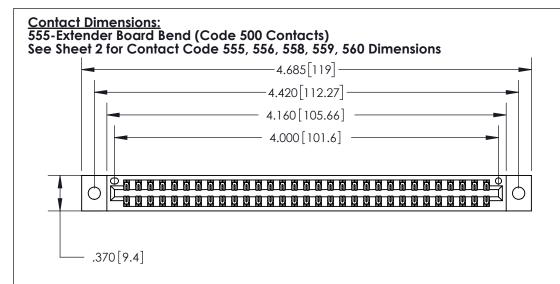

THIS IS A C.A.D. GENERATED DRAWING DO NOT MAKE MANUAL REVISIONS TO MASTER.

ORIGINAL

Card Slot Accepts .054 [1.37] to .070 [1.78] Thick P.C. Board .330 [8.38] Card Slot .160 [4.07] Point of Contact -

- INSULATOR MATERIAL: THERMOPLASTIC POLYESTER, UL 94V-0 CONTACT MATERIAL; COPPER, NICKEL, TIN ALLOY CA-725
- CONTACT PLATING: GOLD ON THE MATING AREA, TIN-LEAD ON THE CONTACT TAILS, NICKEL UNDERPLATE

| 846/896 SERIES HIGH TEMP CARD EDGE CONNECTOR | ς |
|----------------------------------------------|---|
| PART NUMBER: 896-062-555-202                 |   |

YOUR CONNECTION TO QUALITY & SERVICE

**EDAC INC** TORONTO, ONTARIO CANADA

THESE DRAWINGS AND SPECIFICATIONS ARE THE PROPERTY OF EDAC INC., AND SHALL NOT BE REPRODUCED, OR COPIED OR USED AS THE BASIS FOR THE MANUFACTURE OR SALE OF APPARATUS WITHOUT WRITTEN PERMISSION.

| ACAD REFERENCE NO. | 846-ENG-MASTER   |  |
|--------------------|------------------|--|
| DRAWN: J.LEE       | DATE: APR. 22/09 |  |
| CHECKED:           | DATE:            |  |
| SCALE: 1:1         | SHEET 1 OF 2     |  |
| DRAWING NUMBER     | ISSUE            |  |
| 846-FNG-MASTER     | 1                |  |