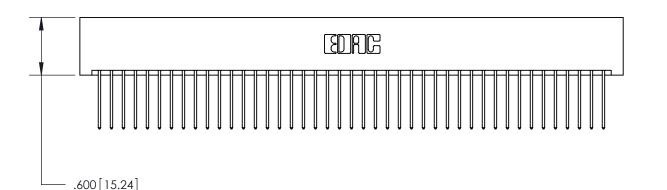

THIS IS A C.A.D. GENERATED DRAWING DO NOT MAKE MANUAL REVISIONS TO MASTER.

ISSUE NUMBER

ORIGINAL

1

.060 [1.52] .200 [5.08] .210[5.33] -.660 [16.76]

.060 [1.52] .150 [3.81] .260[6.6] -**Outside Tails** .660[16.76]

## 846/896 SERIES HIGH TEMP CARD EDGE CONNECTOR CONTACT CODE 555,556,558,559,560 DIMENSIONS

YOUR CONNECTION TO QUALITY & SERVICE

**EDAC INC** TORONTO, ONTARIO CANADA

THESE DRAWINGS AND SPECIFICATIONS ARE THE PROPERTY OF EDAC INC.,AND SHALL NOT BE REPRODUCED, OR COPIED OR USED AS THE BASIS FOR THE MANUFACTURE OR SALE OF APPARATUS WITHOUT WRITTEN PERMISSION.

**Outside Tails** 

|  | ACAD REFERENCE NO. |       | 846-ENG-MASTER   |        |
|--|--------------------|-------|------------------|--------|
|  | DRAWN:             | J.LEE | DATE: APR. 22/09 |        |
|  | CHECKED:           |       | DATE:            |        |
|  | SCALE:             | 1:1   | SHEET            | 2 OF 2 |
|  | DRAWING NUMBER     |       | ISSUE            |        |