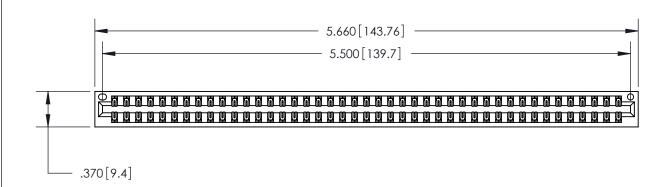

<u>Contact Dimensions:</u> 540-Wire Wrap .025 Sq. (0.64 Sq.) - Tail LG. =.560 (14.22) .125 (3.18) Contact Spacing x .250 (6.35) Row Spacing

THIS IS A C.A.D. GENERATED DRAWING DO NOT MAKE MANUAL REVISIONS TO MASTER.

ISSUE NUMBER

ORIGINAL

1

Card Slot Accepts .054 [1.37] to .070 [1.78] Thick P.C. Board .330 [8.38] Card Slot .160 [4.07] Point of Contact -

INSULATOR MATERIAL: THERMOPLASTIC POLYESTER, UL 94V-0 CONTACT MATERIAL; COPPER, NICKEL, TIN ALLOY CA-725 CONTACT PLATING: GOLD ON THE MATING AREA, TIN-LEAD ON THE CONTACT TAILS, NICKEL UNDERPLATE

YOUR CONNECTION TO QUALITY & SERVICE

PART NUMBER: 896-086-540-201

**EDAC INC** TORONTO, ONTARIO CANADA

846/896 SERIES HIGH TEMP CARD EDGE CONNECTOR

THESE DRAWINGS AND SPECIFICATIONS ARE THE PROPERTY OF EDAC INC., AND SHALL NOT BE REPRODUCED, OR COPIED OR USED AS THE BASIS FOR THE MANUFACTURE OR SALE OF APPARATUS WITHOUT WRITTEN PERMISSION.

| ACAD REFERENCE NO. | 846-ENG-MASTER   |  |
|--------------------|------------------|--|
| DRAWN: J.LEE       | DATE: APR. 22/09 |  |
| CHECKED:           | DATE:            |  |
| SCALE: 1:1         | SHEET 1 OF 2     |  |
| DRAWING NUMBER     | ISSUE            |  |
| 846-ENG-MASTER     | 1                |  |