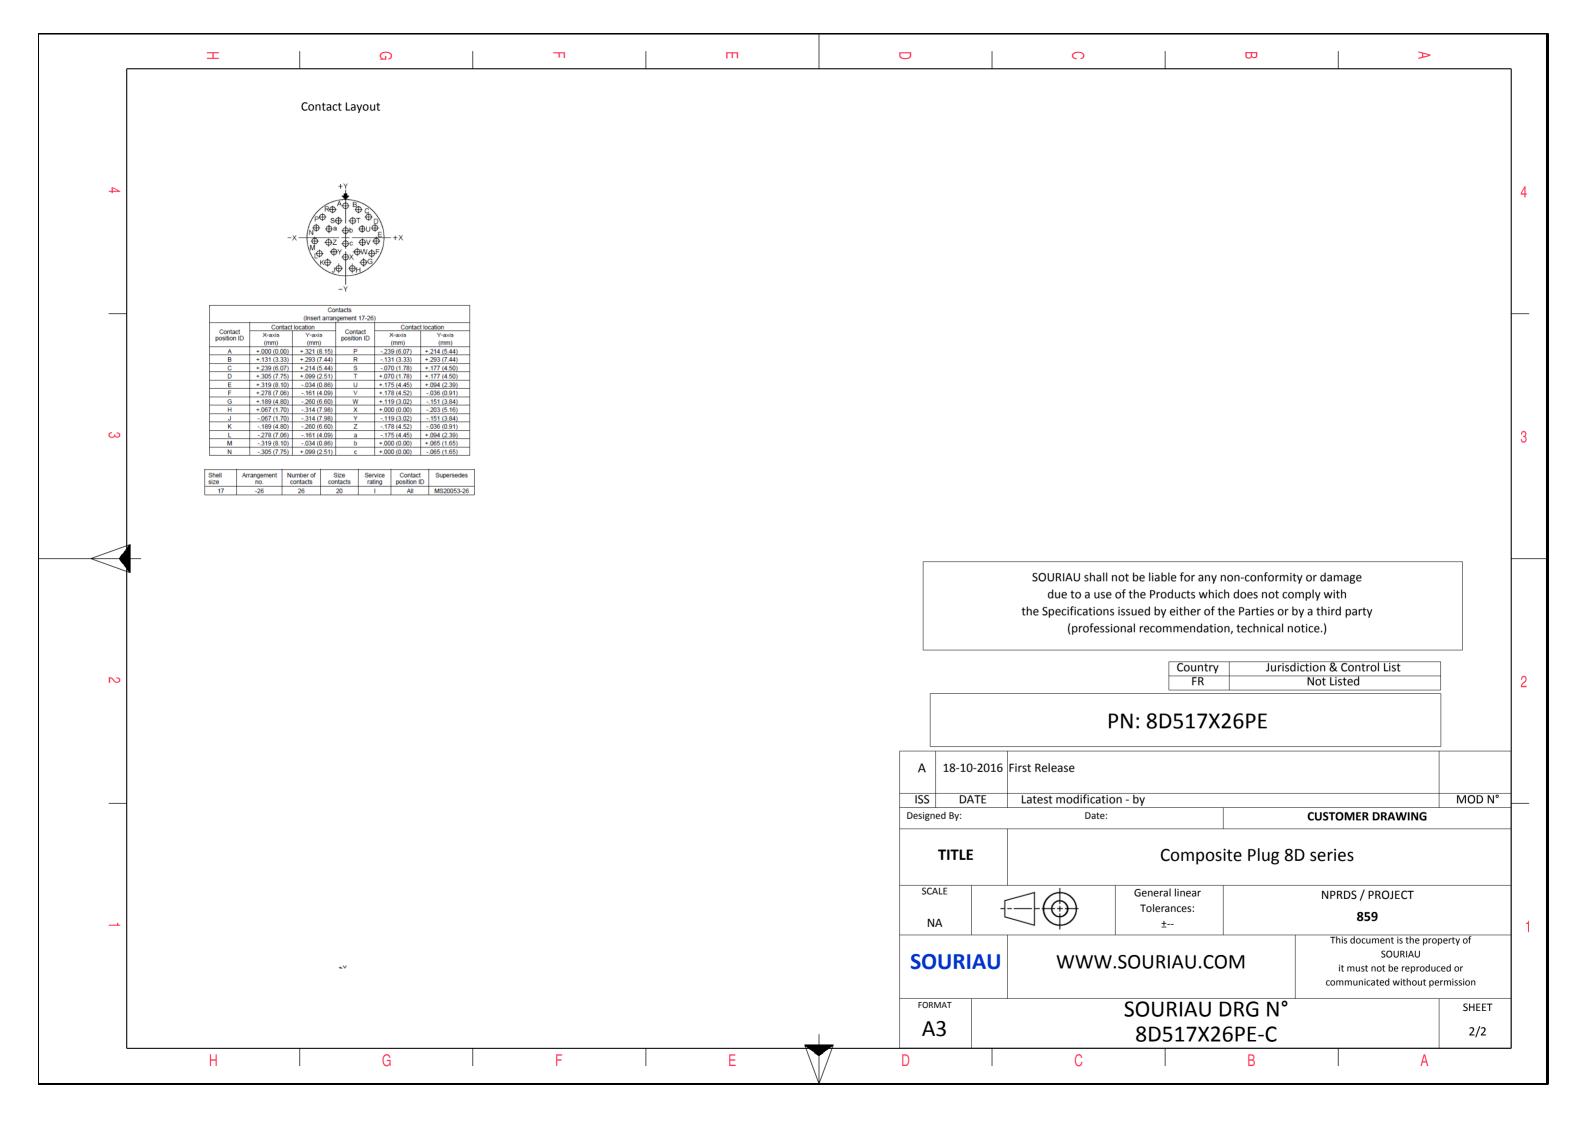

| E Q T                                                                                                                                                                                                                                                                                                                                                                                                                                    | m                                               | D                        | 0                                                   | ω                                                                                   |                                                                                                                                                 |   |
|------------------------------------------------------------------------------------------------------------------------------------------------------------------------------------------------------------------------------------------------------------------------------------------------------------------------------------------------------------------------------------------------------------------------------------------|-------------------------------------------------|--------------------------|-----------------------------------------------------|-------------------------------------------------------------------------------------|-------------------------------------------------------------------------------------------------------------------------------------------------|---|
| A A A A A A A A A A A A A A A A A A A                                                                                                                                                                                                                                                                                                                                                                                                    |                                                 |                          |                                                     |                                                                                     |                                                                                                                                                 | 4 |
| CC<br>Keying Sho                                                                                                                                                                                                                                                                                                                                                                                                                         | own as example                                  |                          | LAYOUT SHO                                          | WN AS EXAMPLE                                                                       |                                                                                                                                                 | 3 |
| CHARACTERISTICS                                                                                                                                                                                                                                                                                                                                                                                                                          | Connector dimension                             |                          |                                                     |                                                                                     |                                                                                                                                                 |   |
| -Standard : Based on MIL-DTL-38999 Series III<br>-Shell Material : Composite<br>-Shell Plating : Without Plating<br>-Insulator : Thermoplastic<br>-Contacts : Copper Alloy<br>-Seals & Grommet : Silicon Elastomer<br>-Contact Plating : Gold over copper Alloy 0.8μm minimum<br>-Durability : 500 Mating cycles<br>-Delivered with Souriau contacts and Accessories<br>-Temperature Range : -65°C to +175°C<br>-Salt Spray : 2000 hours | DimNominalØS35.7 MaxZ31 MaxVV THREADM25x1-6g    | A 18-10-2016             | the Specifications issued by<br>(professional recor | oducts which does not cor<br>either of the Parties or b<br>mmendation, technical no | mply with<br>y a third party                                                                                                                    | 2 |
| -Mass : 25.5 g ± 10%                                                                                                                                                                                                                                                                                                                                                                                                                     |                                                 | ISS DATE<br>Designed By: | Latest modification - by<br>Date:                   |                                                                                     | CUSTOMER DRAWING                                                                                                                                |   |
|                                                                                                                                                                                                                                                                                                                                                                                                                                          |                                                 |                          | Composite Plug 8D series                            |                                                                                     | _                                                                                                                                               |   |
| A BASIC SERIES: 8D 5 - 17 X 26 P E<br>SHELL TYPE : Plug with RFI Shielding<br>CONTACT TYPE : Standard Crimp Contact<br>SHELL SIZE : 17                                                                                                                                                                                                                                                                                                   | ORIENTATION :<br>CONTACT TYPE : PIN(500 Matings | - SOURIAU                |                                                     | al linear<br>ances:<br>                                                             | NPRDS / PROJECT<br><b>859</b><br>This document is the property of<br>SOURIAU<br>it must not be reproduced or<br>communicated without permission | 1 |
| PLATING : X = Without Plating                                                                                                                                                                                                                                                                                                                                                                                                            | CONTACT LAYOUT : 17-2                           | 5 FORMAT<br>A3           |                                                     | RIAU DRG N° <sup>±</sup><br>517X26PE-C                                              | SHEET 1/2                                                                                                                                       |   |
| H G F                                                                                                                                                                                                                                                                                                                                                                                                                                    | E                                               | D                        | C                                                   | B                                                                                   | A                                                                                                                                               |   |