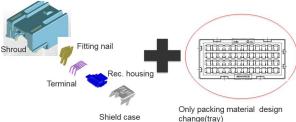

### Before Change

Product description (Standard Right Angle HSAutolink header)

molex

## After Change

Design of the packing(Tray) will be changed to prevent bent pin and the reverse load in the packing process. Only packing(Tray) design will be changed. (No impact on product quality)

- - Only packing material design changed to improve the quality of the tray The tray overall dimensions remain UNCHANGED
- The tray overall dimensions remain UNCHANGED