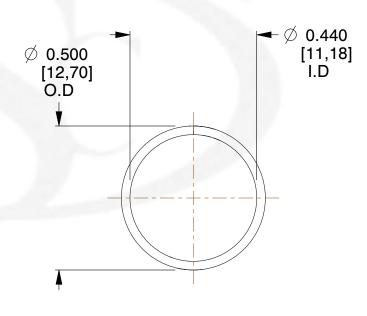

## **NOTES:**

1. Material: Music Wire 2. Finish: Glod Irridite

3. Ends: Closed

4. Total Coils: 10.000

5. Sugg. Max. Deflection: 0.330 (in) 6. Sugg. Max. Load : 2.300 (lbs)

7. All Drawing Dimensions are in Inches [mm]