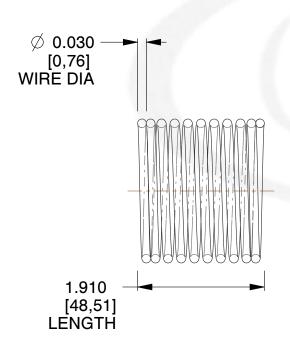

## **NOTES:**

1. Material: Music Wire 2. Finish: Glod Irridite

3. Ends: Closed

4. Total Coils: 10.000

5. Sugg. Max. Deflection: 0.330 (in) 6. Sugg. Max. Load : 2.300 (lbs)

7. All Drawing Dimensions are in Inches [mm]