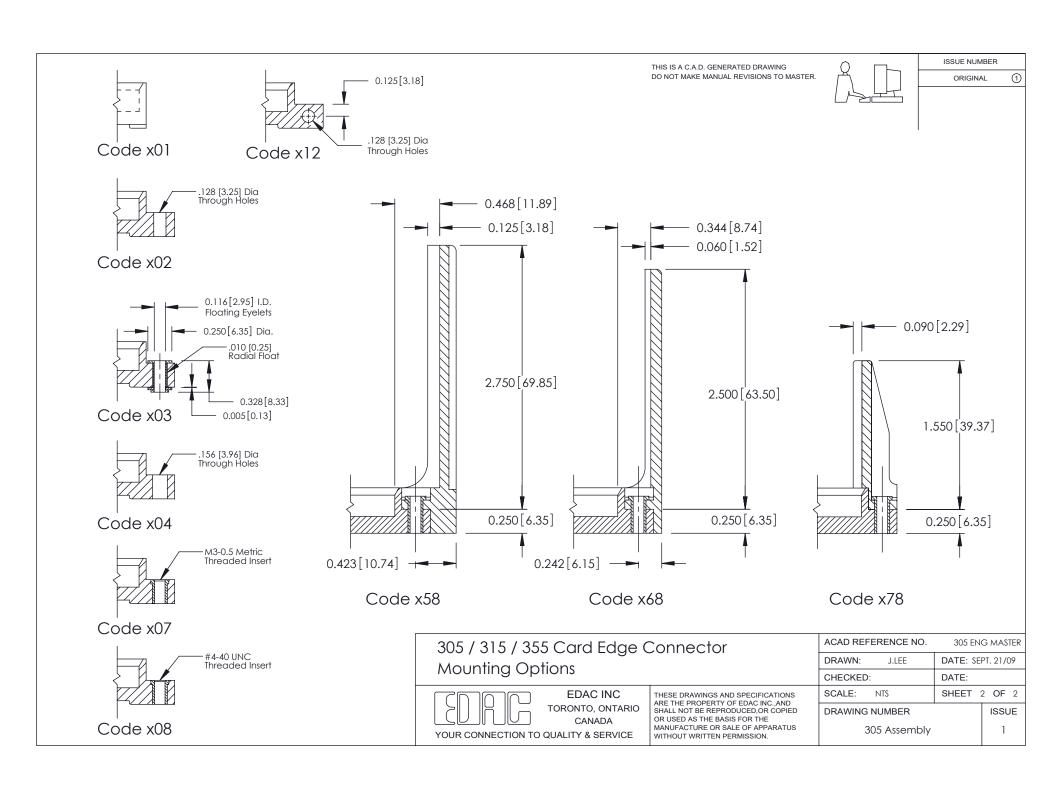

| <u>Mo</u>                                    | unting Option<br>128 (3.25) Dia. Side Mounting Holes          | Contact Detail<br>500-Wire Hole .087x.01<br>.156 [3.96] Contact Space    | 3(2.21x0.33) - Tail LG.=<br>ing x .140 [3.56] Row S | :.282(7.16)<br>pacing               | THIS IS A C.A.D. GENERATED DRAWING DO NOT MAKE MANUAL REVISIONS TO MASTER.                                                                                      |                                  | ISSUE NUM                | _                      |
|----------------------------------------------|---------------------------------------------------------------|--------------------------------------------------------------------------|-----------------------------------------------------|-------------------------------------|-----------------------------------------------------------------------------------------------------------------------------------------------------------------|----------------------------------|--------------------------|------------------------|
|                                              | Card Slot Accepts .054 (1.37) to .070 (1.78) Thick P.C. Board |                                                                          |                                                     |                                     |                                                                                                                                                                 |                                  |                          |                        |
| \\ \\ \\ \\ \\ \\ \\ \\ \\ \\ \\ \\ \\       | -0.156[3.96]                                                  |                                                                          |                                                     |                                     |                                                                                                                                                                 |                                  |                          |                        |
|                                              |                                                               | 5.780 [146<br>                                                           | ).52] ————                                          |                                     |                                                                                                                                                                 |                                  |                          |                        |
|                                              |                                                               |                                                                          |                                                     |                                     |                                                                                                                                                                 |                                  | Slot                     |                        |
|                                              |                                                               |                                                                          |                                                     |                                     |                                                                                                                                                                 | 0.330 [8                         | Card Slot                |                        |
| _                                            | A                                                             |                                                                          |                                                     |                                     | <b>↓</b> -                                                                                                                                                      |                                  | <b>√</b>                 |                        |
| [89]                                         |                                                               |                                                                          |                                                     |                                     |                                                                                                                                                                 |                                  | 1)(                      | SECTION                |
| 0.460[11.68]                                 | 6.212[157.78]<br>6.522[165.66]                                |                                                                          |                                                     |                                     |                                                                                                                                                                 | _                                | 0.125 [3.1<br>Point of C |                        |
|                                              |                                                               |                                                                          |                                                     | 305 / 315 / 355 Card Edge Connector |                                                                                                                                                                 | ACAD REFERENCE NO.  DRAWN: J.LEE | 305 EN                   | NG MASTER<br>PT. 21/09 |
|                                              |                                                               | Part Number: 305-072-500-512  EDAC INC THESE DRAWINGS AND SPECIFICATIONS |                                                     |                                     | CHECKED:<br>SCALE: NTS                                                                                                                                          | DATE:<br>SHEET                   | 1 OF 2                   |                        |
| See Accompanying Page for:  Mounting Options |                                                               |                                                                          | YOUR CONNECTION TO                                  | TORONTO, ONTARIO<br>CANADA          | ARE THE PROPERTY OF EDAC INC., AND SHALL NOT BE REPRODUCED, OR COPIED OR USED AS THE BASIS FOR THE MANUFACTURE OR SALE OF APPARATUS WITHOUT WRITTEN PERMISSION. | DRAWING NUMBER 305 Assembly      |                          | ISSUE 1                |