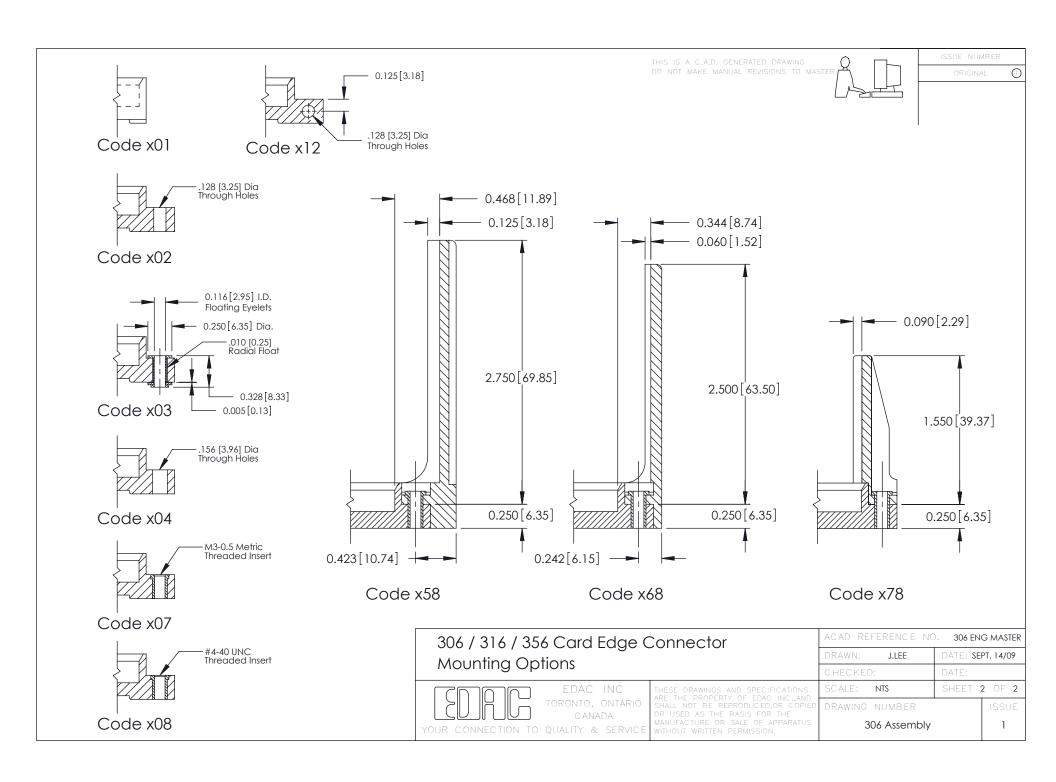

- Mounting Options
  Features and Specifications

|                                     | <u>↓</u>      | <u> </u> | SECTION A-A               |
|-------------------------------------|---------------|----------|---------------------------|
|                                     |               | Point    | 0.165[4.19]<br>of Contact |
| 306 / 316 / 356 Card Edge Connector | ACAD REFERENC | E NO.    | 306 ENG MASTER            |

| Part Number: 306-016-521-101                                  |                                                              |              |       |                          |   |  |
|---------------------------------------------------------------|--------------------------------------------------------------|--------------|-------|--------------------------|---|--|
|                                                               |                                                              | DRAWN:       | J.LEE | DATE: <b>SEPT. 14/09</b> |   |  |
|                                                               |                                                              | CHECKED:     |       | DATE:                    |   |  |
| EDAC INC TORONTO, ONTARIO CANADA OR USED AS THE BASIS FOR THE | SCALE:                                                       | NTS          | SHEET | 1 OF 2                   |   |  |
|                                                               | DRAWING                                                      | NUMBER       |       | ISSUE                    |   |  |
| YOUR CONNECTION TO QUALITY & SERVICE                          | MANUFACTURE OR SALE OF APPARATUS WITHOUT WRITTEN PERMISSION. | 306 Assembly |       |                          | 1 |  |
|                                                               | •                                                            |              |       |                          |   |  |