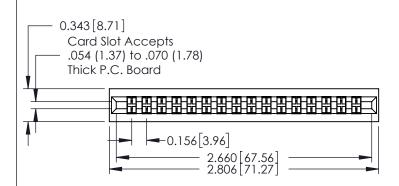

## **Mounting Option** 101-No Mounting Lugs

**Contact Detail** 

521-P.C. Tail .037x.015(0.94x0.38) - Tail LG.=.125(3.18) .156 [3.96] Contact Spacing with Single Centreline Row

**See Accompanying Pages for:** 