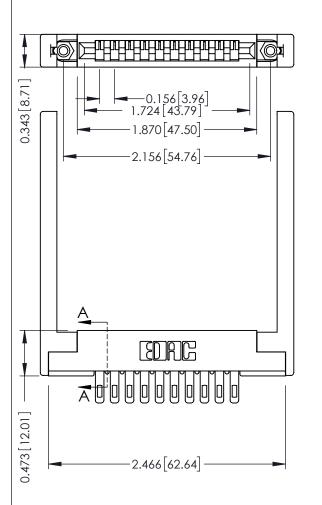

ORIGINAL

307 / 357 Card Edge Connector Part Number: 307-010-405-178

YOUR CONNECTION TO QUALITY & SERVICE

**EDAC INC** TORONTO, ONTARIO CANADA

THESE DRAWINGS AND SPECIFICATIONS ARE THE PROPERTY OF EDAC INC.,AND SHALL NOT BE REPRODUCED, OR COPIED OR USED AS THE BASIS FOR THE MANUFACTURE OR SALE OF APPARATUS WITHOUT WRITTEN PERMISSION.

DRAWN: J.LEE DATE: AUG. 11/09 CHECKED: DATE: OF 3 SCALE: NTS SHEET DRAWING NUMBER **ISSUE** 307 Assembly

307 ENG MASTER

ACAD REFERENCE NO.

SECTION A-A