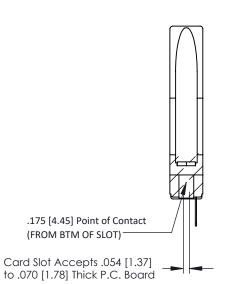

**Contact Detail** 

Wire Hole .087x.013(2.21x0.33) - Tail LG=.282(7.16) .156 [3.96] Contact Spacing x .200 [5.08] Row Spacing

THIS IS A C.A.D. GENERATED DRAWING DO NOT MAKE MANUAL REVISIONS TO MASTER.

ISSUE NUMBER