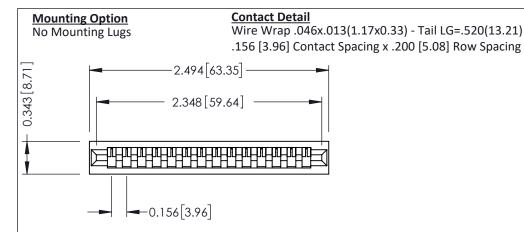

## **See Accompanying Pages for:**

- **Contact Bend Details**
- **Mounting Options**

SECTION A-A

| 307 / 357 Card Edge Connector                                                                                                                                                 | ACAD REFERENCE        | ACAD REFERENCE NO. 307 ENG MASTER |           |  |
|-------------------------------------------------------------------------------------------------------------------------------------------------------------------------------|-----------------------|-----------------------------------|-----------|--|
| Part Number: 307-014-547-101                                                                                                                                                  | DRAWN: J.LEE          | DATE: AU                          | IG. 11/09 |  |
| Part Number: 507-014-547-101                                                                                                                                                  | CHECKED:              | DATE:                             |           |  |
| EDAC INC TORONTO, ONTARIO  CANADA  CANADA  THESE DRAWINGS AND SPECIFICATIONS ARE THE PROPERTY OF EDAC INC.,AND SHALL NOT BE REPRODUCED,OR COPIED OR USED AS THE RASIS FOR THE |                       | SHEET '                           | 1 OF 3    |  |
|                                                                                                                                                                               | COPIED DRAWING NUMBER |                                   | ISSUE     |  |
| CANADA OR USED AS THE BASIS FOR I MANUFACTURE OR SALE OF APT OUR CONNECTION TO QUALITY & SERVICE WITHOUT WRITTEN PERMISSION.                                                  |                       | oly                               | 1         |  |