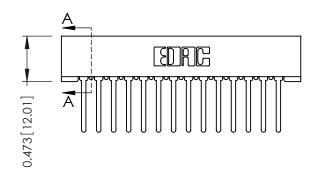

## **See Accompanying Pages for:**

- **Contact Bend Details**
- **Mounting Options**

SECTION A-A

| 307 / 357 Card Edge Connector                                                                                                                                                 | ACAD REFERENCE        | ACAD REFERENCE NO. 307 ENG MASTER |           |  |
|-------------------------------------------------------------------------------------------------------------------------------------------------------------------------------|-----------------------|-----------------------------------|-----------|--|
| Part Number: 307-014-547-101                                                                                                                                                  | DRAWN: J.LEE          | DATE: AU                          | IG. 11/09 |  |
| Part Number: 507-014-547-101                                                                                                                                                  | CHECKED:              | DATE:                             |           |  |
| EDAC INC TORONTO, ONTARIO  CANADA  CANADA  THESE DRAWINGS AND SPECIFICATIONS ARE THE PROPERTY OF EDAC INC.,AND SHALL NOT BE REPRODUCED,OR COPIED OR USED AS THE RASIS FOR THE |                       | SHEET '                           | 1 OF 3    |  |
|                                                                                                                                                                               | COPIED DRAWING NUMBER |                                   | ISSUE     |  |
| CANADA OR USED AS THE BASIS FOR I MANUFACTURE OR SALE OF APT OUR CONNECTION TO QUALITY & SERVICE WITHOUT WRITTEN PERMISSION.                                                  |                       | oly                               | 1         |  |