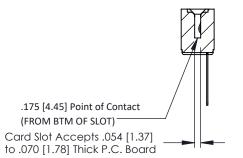

## **See Accompanying Pages for:**

- **Contact Bend Details**
- **Mounting Options**

SECTION A-A

| 307 / 357 Card Edge Connector                                                                                                                                                 | ACAD REFERENCE        | ACAD REFERENCE NO. 307 ENG MASTER |           |  |
|-------------------------------------------------------------------------------------------------------------------------------------------------------------------------------|-----------------------|-----------------------------------|-----------|--|
| Part Number: 307-014-547-101                                                                                                                                                  | DRAWN: J.LEE          | DATE: AU                          | IG. 11/09 |  |
| Part Number: 507-014-547-101                                                                                                                                                  | CHECKED:              | DATE:                             |           |  |
| EDAC INC TORONTO, ONTARIO  CANADA  CANADA  THESE DRAWINGS AND SPECIFICATIONS ARE THE PROPERTY OF EDAC INC.,AND SHALL NOT BE REPRODUCED,OR COPIED OR USED AS THE RASIS FOR THE |                       | SHEET '                           | 1 OF 3    |  |
|                                                                                                                                                                               | COPIED DRAWING NUMBER |                                   | ISSUE     |  |
| CANADA OR USED AS THE BASIS FOR I MANUFACTURE OR SALE OF APT OUR CONNECTION TO QUALITY & SERVICE WITHOUT WRITTEN PERMISSION.                                                  |                       | oly                               | 1         |  |