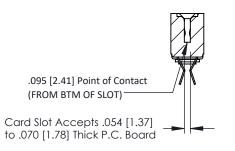

Mounting Option
.116 (2.95) I.D. Floating Eyelets

**Contact Detail** 

Extender Board Bend (Code 400 Contacts)
.156 [3.96] Contact Spacing x .200 [5.08] Row Spacing

THIS IS A C.A.D. GENERATED DRAWING DO NOT MAKE MANUAL REVISIONS TO MAS