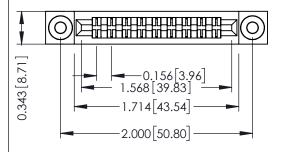

Mounting Option
.116 (2.95) I.D. Floating Eyelets

**Contact Detail** 

Extender Board Bend (Code 400 Contacts)
.156 [3.96] Contact Spacing x .200 [5.08] Row Spacing

THIS IS A C.A.D. GENERATED DRAWING DO NOT MAKE MANUAL REVISIONS TO MAS