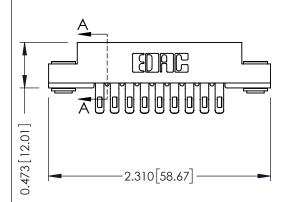

## SECTION A-A

307 ENG MASTER
DATE: AUG. 11/09

SHEET 1 OF 3

J.LEE

307 Assembly

NTS

| 307 / 357 Card Edge Connector |                   |                                                                   | A  |
|-------------------------------|-------------------|-------------------------------------------------------------------|----|
| Part Number: 307-018-455-203  |                   | DI                                                                |    |
| FUIT NUTIDEL. 307-016-433-203 |                   |                                                                   | С  |
|                               | EDAC INC          | THESE DRAWINGS AND SPECIFICATIONS ARE THE PROPERTY OF EDAC INCAND | S  |
|                               | TORONTO, ONTARIO  | SHALL NOT BE REPRODUCED, OR COPIED OR USED AS THE BASIS FOR THE   | DF |
| YOUR CONNECTION TO            | QUALITY & SERVICE | MANUFACTURE OR SALE OF APPARATUS<br>WITHOUT WRITTEN PERMISSION.   |    |