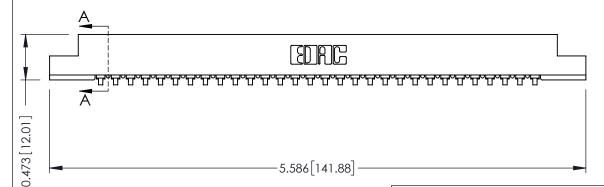

ORIGINAL

**SECTION A-A** 

**See Accompanying Pages for:** 

- **Contact Bend Details**
- **Mounting Options**

307 / 357 Card Edge Connector Part Number: 307-030-453-102

YOUR CONNECTION TO QUALITY & SERVICE

**EDAC INC** TORONTO, ONTARIO CANADA