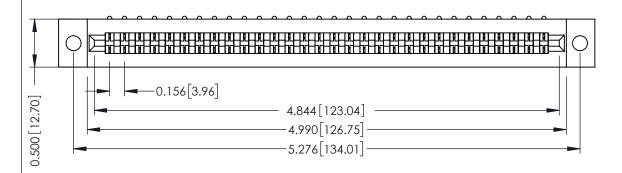

**Mounting Option** .128 (3.25) Dia. Mounting Holes **Contact Detail** 

90 Degree Bend (Code 421 Contacts)

.156 [3.96] Contact Spacing x .200 [5.08] Row Spacing

THIS IS A C.A.D. GENERATED DRAWING DO NOT MAKE MANUAL REVISIONS TO MASTER.