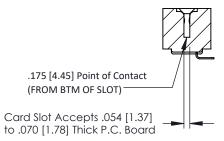

**Mounting Option** .128 (3.25) Dia. Mounting Holes **Contact Detail** 

90 Degree Bend (Code 421 Contacts)

.156 [3.96] Contact Spacing x .200 [5.08] Row Spacing

THIS IS A C.A.D. GENERATED DRAWING DO NOT MAKE MANUAL REVISIONS TO MASTER.