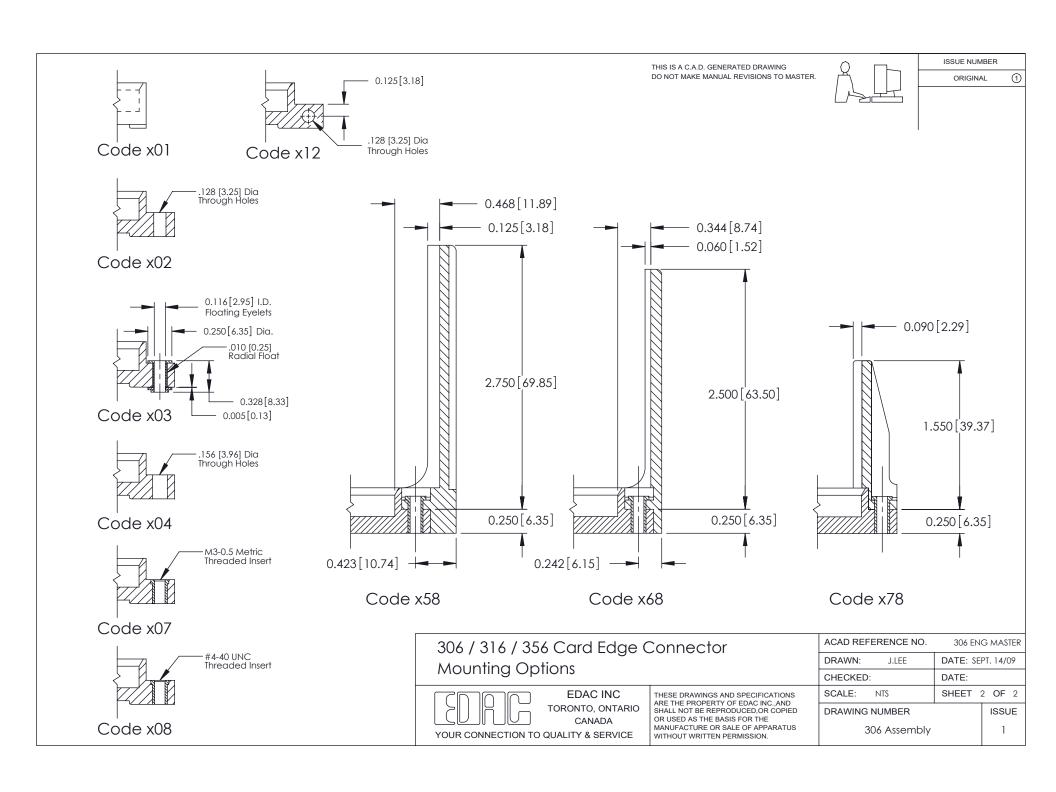

ISSUE NUMBER

ORIGINAL

**See Accompanying Pages for:** 

**Mounting Options** 

306 / 316 / 356 Card Edge Connector Part Number: 316-020-420-108

**EDAC INC** TORONTO, ONTARIO CANADA

THESE DRAWINGS AND SPECIFICATIONS ARE THE PROPERTY OF EDAC INC.,AND SHALL NOT BE REPRODUCED, OR COPIED OR USED AS THE BASIS FOR THE MANUFACTURE OR SALE OF APPARATUS WITHOUT WRITTEN PERMISSION.

| ACAD REFERENCE NO. | 306 ENG MASTER    |
|--------------------|-------------------|
| DRAWN: J.LEE       | DATE: SEPT. 14/09 |
| CHECKED:           | DATE:             |
| SCALE: NTS         | SHEET 1 OF 2      |
| DRAWING NUMBER     | ISSUE             |
| 306 Assembly       | 1                 |