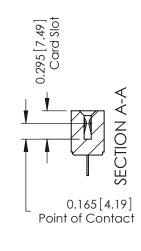

**Mounting Option** 

108-#4-40 Unified Threaded Inserts

**Contact Detail** 

420-P.C. Tail .046x.015(1.17x0.38) - Tail LG.=.213(5.41) .156 [3.96] Contact Spacing with Single Centreline Row

THIS IS A C.A.D. GENERATED DRAWING DO NOT MAKE MANUAL REVISIONS TO MASTER.