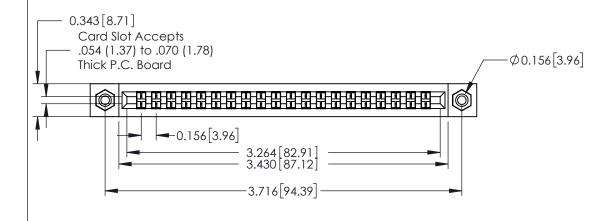

**Mounting Option** 

108-#4-40 Unified Threaded Inserts

**Contact Detail** 

420-P.C. Tail .046x.015(1.17x0.38) - Tail LG.=.213(5.41) .156 [3.96] Contact Spacing with Single Centreline Row

THIS IS A C.A.D. GENERATED DRAWING DO NOT MAKE MANUAL REVISIONS TO MASTER.