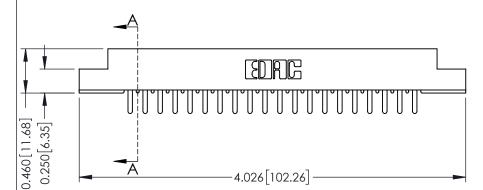

**Mounting Option** 

108-#4-40 Unified Threaded Inserts

**Contact Detail** 

420-P.C. Tail .046x.015(1.17x0.38) - Tail LG.=.213(5.41) .156 [3.96] Contact Spacing with Single Centreline Row

THIS IS A C.A.D. GENERATED DRAWING DO NOT MAKE MANUAL REVISIONS TO MASTER.