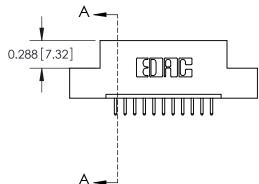

SECTION A-A

THIS IS A C.A.D. GENERATED DRAWING
DO NOT MAKE MANUAL REVISIONS TO MASTER.

SSUE NUMBER

DRIGINAL

1

|                  | 325 Card Edge Connector |                                                                  |          | ACAD REFERENCE NO. 325 ENG MASTER |           |        |  |
|------------------|-------------------------|------------------------------------------------------------------|----------|-----------------------------------|-----------|--------|--|
| Mounting Options |                         | DRAWN:                                                           | J.LEE    | DATE: O                           | CT. 06/09 |        |  |
|                  | Moorning Ophons         |                                                                  | CHECKED: |                                   | DATE:     |        |  |
|                  | TORONTO, ONTARIO CANADA | OR USED AS THE BASIS FOR THE<br>MANUFACTURE OR SALE OF APPARATUS | SCALE:   | NTS                               | SHEET 2   | 2 OF 2 |  |
|                  |                         |                                                                  | DRAWING  | NUMBER                            |           | ISSUE  |  |
|                  |                         |                                                                  | 3        | 25 Assembly                       |           | 1      |  |