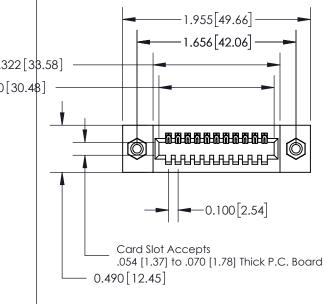

**Mounting Option** 

08-#4-40 Unified Threaded Inserts

**Contact Detail** 

520-P.C. Tail .025 Sq.(0.64 Sq.) - Tail LG=.175(4.45) .100 [2.54] Contact Spacing x .300 [7.62] Row Spacing

0.600[15.24]

**See Accompanying Page for: Mounting Options** 

| 325 Card Edge Connector      |  |  |  |  |  |
|------------------------------|--|--|--|--|--|
| Part Number: 325-011-520-108 |  |  |  |  |  |

YOUR CONNECTION TO QUALITY & SERVICE

WITHOUT WRITTEN PERMISSION.