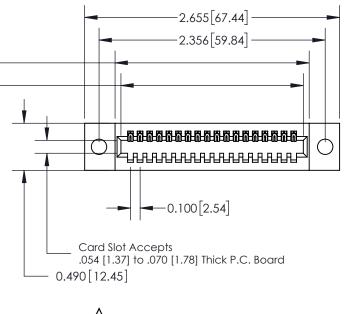

## **Contact Detail**

500-Wire Hole .050x.025(1.27x0.64) - Tail LG=.260(6.60) .100 [2.54] Contact Spacing x .300 [7.62] Row Spacing

0.600[15.24]

**See Accompanying Page for: Mounting Options** 

| 325 Card Edge Connector      |  |  |  |  |  |
|------------------------------|--|--|--|--|--|
| Part Number: 325-018-500-109 |  |  |  |  |  |