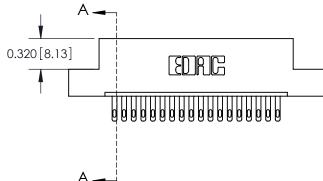

**SECTION A-A** 

THIS IS A C.A.D. GENERATED DRAWING
DO NOT MAKE MANUAL REVISIONS TO MASTER.

SSUE NUMBER

DRIGINAL

1

|                  | 325 Card Edge Connector |                                                                  |          | ACAD REFERENCE NO. 325 ENG MASTER |           |        |  |
|------------------|-------------------------|------------------------------------------------------------------|----------|-----------------------------------|-----------|--------|--|
| Mounting Options |                         | DRAWN:                                                           | J.LEE    | DATE: O                           | CT. 06/09 |        |  |
|                  | Mourning Opnoris        |                                                                  | CHECKED: |                                   | DATE:     |        |  |
|                  | TORONTO, ONTARIO CANADA | OR USED AS THE BASIS FOR THE<br>MANUFACTURE OR SALE OF APPARATUS | SCALE:   | NTS                               | SHEET 2   | 2 OF 2 |  |
|                  |                         |                                                                  | DRAWING  | NUMBER                            |           | ISSUE  |  |
|                  |                         |                                                                  | 3        | 25 Assembly                       |           | 1      |  |