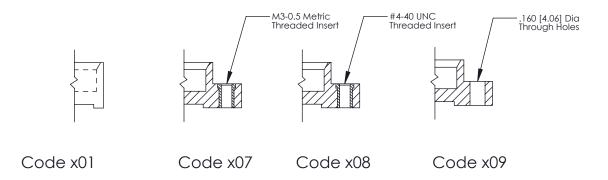

onnector      |  |  |  |  |  |
|------------------------------|--|--|--|--|--|
| Part Number: 325-018-500-109 |  |  |  |  |  |

YOUR CONNECTION TO QUALITY & SERVICE

|   | ACAD REFERENCE NO. 325 ENG MASTER |                  |  |  |  |  |
|---|-----------------------------------|------------------|--|--|--|--|
|   | DRAWN: J.LEE                      | DATE: OCT. 06/09 |  |  |  |  |
|   | CHECKED:                          | DATE:            |  |  |  |  |
|   | SCALE: NTS                        | SHEET 1 OF 2     |  |  |  |  |
| D | DRAWING NUMBER                    | ISSUE            |  |  |  |  |
|   | 325 Assembly                      | 1                |  |  |  |  |

**SECTION A-A** 

THIS IS A C.A.D. GENERATED DRAWING
DO NOT MAKE MANUAL REVISIONS TO MASTER.



SSUE NUMBER

DRIGINAL

1



|                  | 325 Card Edge Connector |                                                                  |          | ACAD REFERENCE NO. 325 ENG MASTER |           |        |  |
|------------------|-------------------------|------------------------------------------------------------------|----------|-----------------------------------|-----------|--------|--|
| Mounting Options |                         | DRAWN:                                                           | J.LEE    | DATE: O                           | CT. 06/09 |        |  |
|                  | Mourning Opnoris        |                                                                  | CHECKED: |                                   | DATE:     |        |  |
|                  | TORONTO, ONTARIO CANADA | OR USED AS