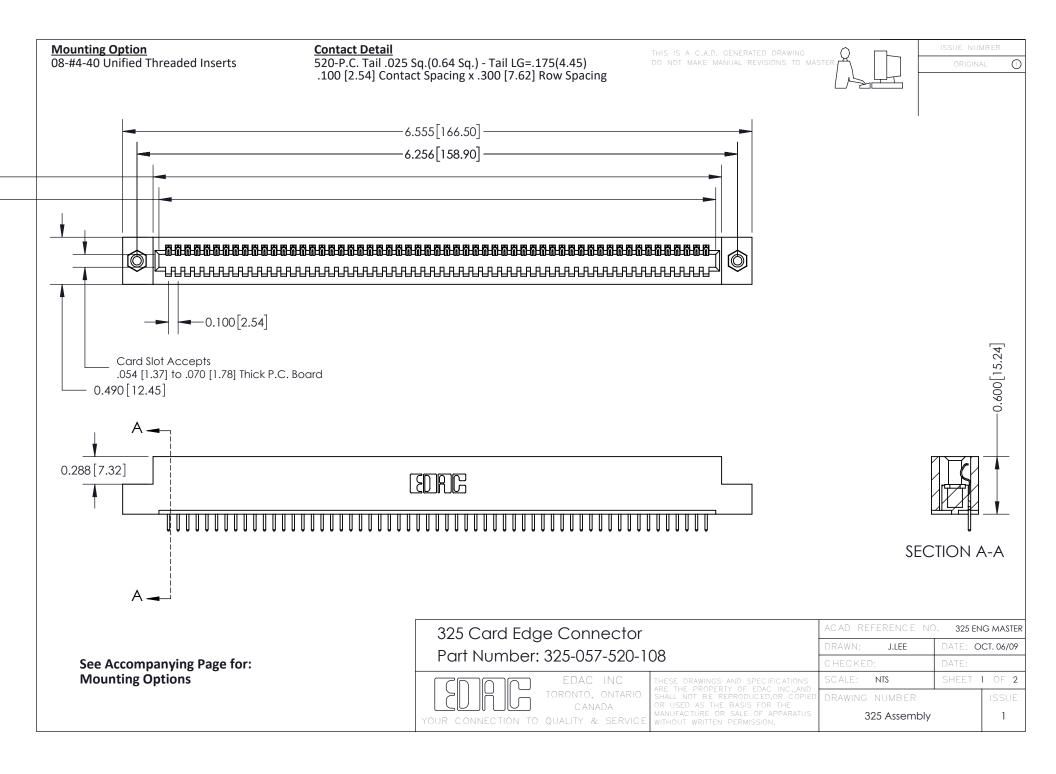

THIS IS A C.A.D. GENERATED DRAWING
DO NOT MAKE MANUAL REVISIONS TO MASTER.

ISSUE NUMBER

ORIGINAL

1

| 325 Card Edge Connector<br>Mounting Options |                                                                                                                                                                                                 | ACAD REFERENCE NO. 325 ENG MASTER |             |         |           |
|---------------------------------------------|-------------------------------------------------------------------------------------------------------------------------------------------------------------------------------------------------|-----------------------------------|-------------|---------|-----------|
|                                             |                                                                                                                                                                                                 | DRAWN:                            | J.LEE       | DATE: O | CT. 06/09 |
|                                             |                                                                                                                                                                                                 | CHECKED:                          |             | DATE:   |           |
| TORONTO, ONTARIO CANADA                     | THESE DRAWINGS AND SPECIFICATIONS ARE THE PROPERTY OF EDAC INC.,AND SHALL NOT BE REPRODUCED,OR COPIED OR USED AS THE BASIS FOR THE MANUFACTURE OR SALE OF APPARATUS WITHOUT WRITTEN PERMISSION. | SCALE:                            | NTS         | SHEET : | 2 OF 2    |
|                                             |                                                                                                                                                                                                 | DRAWING                           | NUMBER      |         | ISSUE     |
|                                             |                                                                                                                                                                                                 | 3                                 | 25 Assembly |         | 1         |