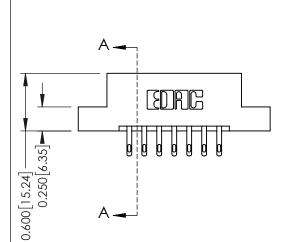

## **Contact Detail**

500-Wire Hole .050x.025(1.27x0.64) - Tail LG=.260(6.60) DO NOT MAKE MANUAL REVISIONS TO MASTER. .156 [3.96] Contact Spacing x .200 [5.08] Row Spacing

THIS IS A C.A.D. GENERATED DRAWING