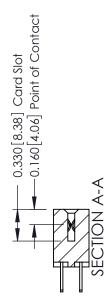

## **Contact Detail**

500-Wire Hole .050x.025(1.27x0.64) - Tail LG=.260(6.60) DO NOT MAKE MANUAL REVISIONS TO MASTER. .156 [3.96] Contact Spacing x .200 [5.08] Row Spacing

THIS IS A C.A.D. GENERATED DRAWING