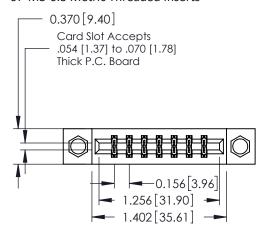

## **Contact Detail**

500-Wire Hole .050x.025(1.27x0.64) - Tail LG=.260(6.60) DO NOT MAKE MANUAL REVISIONS TO MASTER. .156 [3.96] Contact Spacing x .200 [5.08] Row Spacing

THIS IS A C.A.D. GENERATED DRAWING

## **See Accompanying Pages for:**

- **Contact Bend Details**
- **Mounting Options**

| 337 / 387 Series Card Edge Connector |
|--------------------------------------|
| Part Number: 337-014-500-207         |