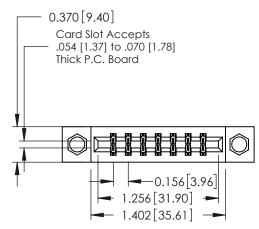

## **Mounting Option**

08-#4-40 Unified Threaded Inserts

**Contact Detail** 

523-P.C. Tail .025 Sq.(0.64 Sq.) - Tail LG=.390(9.91) .156 [3.96] Contact Spacing x .200 [5.08] Row Spacing

THIS IS A C.A.D. GENERATED DRAWING DO NOT MAKE MANUAL REVISIONS TO MASTER.

ISSUE NUMBER

ORIGINAL

**See Accompanying Pages for:** 

- **Contact Bend Details**
- **Mounting Options**

337 / 387 Series Card Edge Connector Part Number: 337-014-523-208

**EDAC INC** TORONTO, ONTARIO CANADA