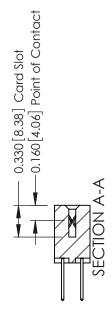

ISSUE NUMBER

ORIGINAL

1

| 337 / 387 Series Card Edge                                            | ACAD REFERENCE NO.                                                                                                                                                                              | 337 ENG MASTER |                  |               |
|-----------------------------------------------------------------------|-------------------------------------------------------------------------------------------------------------------------------------------------------------------------------------------------|----------------|------------------|---------------|
|                                                                       | Contact Bend Detail                                                                                                                                                                             |                | DATE: OCT. 06/09 |               |
| Corridor Beria Delaii                                                 |                                                                                                                                                                                                 | CHECKED:       | DATE:            |               |
| EDAC INC TORONTO, ONTARIO CANADA YOUR CONNECTION TO QUALITY & SERVICE | THESE DRAWINGS AND SPECIFICATIONS ARE THE PROPERTY OF EDAC INC.,AND SHALL NOT BE REPRODUCED,OR COPIED OR USED AS THE BASIS FOR THE MANUFACTURE OR SALE OF APPARATUS WITHOUT WRITTEN PERMISSION. | SCALE: NTS     | SHEET            | 2 <b>OF</b> 3 |
|                                                                       |                                                                                                                                                                                                 | DRAWING NUMBER |                  | ISSUE         |
|                                                                       |                                                                                                                                                                                                 | 337 Assembly   |                  | 1             |