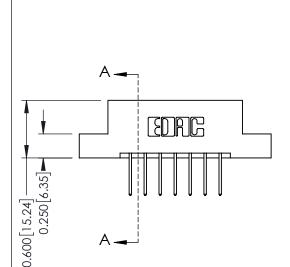

## **Mounting Option**

08-#4-40 Unified Threaded Inserts

**Contact Detail** 

523-P.C. Tail .025 Sq.(0.64 Sq.) - Tail LG=.390(9.91) .156 [3.96] Contact Spacing x .200 [5.08] Row Spacing

THIS IS A C.A.D. GENERATED DRAWING DO NOT MAKE MANUAL REVISIONS TO MASTER.

ISSUE NUMBER

ORIGINAL

**See Accompanying Pages for:** 

- **Contact Bend Details**
- **Mounting Options**

337 / 387 Series Card Edge Connector Part Number: 337-014-523-208

**EDAC INC** TORONTO, ONTARIO CANADA