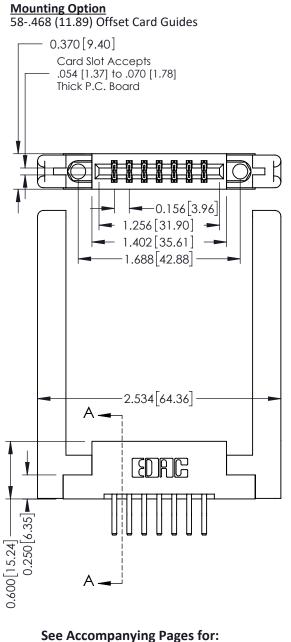

**Contact Bend Details** 

**Mounting Options** 

**Contact Detail** 

560-Extender Board Bend (Code 523 Contacts) .156 [3.96] Contact Spacing x .200 [5.08] Row Spacing

THIS IS A C.A.D. GENERATED DRAWING DO NOT MAKE MANUAL REVISIONS TO MASTER.

Point of Contact SECTION A-A Card Slot 0.330 [8.38] 0.160[4.06]

ISSUE NUMBER

ORIGINAL

1

| 337 / 387 Series Card Edge                                            | 337 / 387 Series Card Edge Connector                                                                                                                                                            |                | 337 ENG MASTER   |               |
|-----------------------------------------------------------------------|-------------------------------------------------------------------------------------------------------------------------------------------------------------------------------------------------|----------------|------------------|---------------|
| Contact Bend Detail                                                   |                                                                                                                                                                                                 | DRAWN: J.LEE   | DATE: OCT. 06/09 |               |
|                                                                       |                                                                                                                                                                                                 | CHECKED:       | DATE:            |               |
| EDAC INC TORONTO, ONTARIO CANADA YOUR CONNECTION TO QUALITY & SERVICE | THESE DRAWINGS AND SPECIFICATIONS ARE THE PROPERTY OF EDAC INC.,AND SHALL NOT BE REPRODUCED,OR COPIED OR USED AS THE BASIS FOR THE MANUFACTURE OR SALE OF APPARATUS WITHOUT WRITTEN PERMISSION. | SCALE: NTS     | SHEET            | 2 <b>OF</b> 3 |
|                                                                       |                                                                                                                                                                                                 | DRAWING NUMBER |                  | ISSUE         |
|                                                                       |                                                                                                                                                                                                 | 337 Assembly   |                  | 1             |