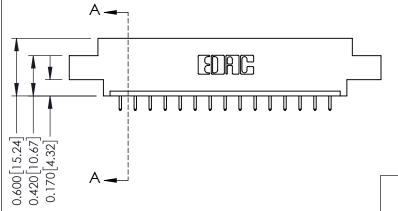

ISSUE NUMBER

ORIGINAL

1

| 337 / 387 Series Card Edge                                            | ACAD REFERENCE NO.                                                                                                                                                                               | 337 ENG MASTER |          |               |
|-----------------------------------------------------------------------|--------------------------------------------------------------------------------------------------------------------------------------------------------------------------------------------------|----------------|----------|---------------|
| Contact Bend Detail                                                   |                                                                                                                                                                                                  | DRAWN: J.LEE   | DATE: OC | T. 06/09      |
|                                                                       |                                                                                                                                                                                                  | CHECKED:       | DATE:    |               |
| EDAC INC TORONTO, ONTARIO CANADA YOUR CONNECTION TO QUALITY & SERVICE | THESE DRAWINGS AND SPECIFICATIONS ARE THE PROPERTY OF EDAC INC.,AND SHALL NOT BE REPRODUCED, OR COPIED OR USED AS THE BASIS FOR THE MANUFACTURE OR SALE OF APPARATUS WITHOUT WRITTEN PERMISSION. | SCALE: NTS     | SHEET    | 2 <b>OF</b> 3 |
|                                                                       |                                                                                                                                                                                                  | DRAWING NUMBER |          | ISSUE         |
|                                                                       |                                                                                                                                                                                                  | 337 Assembly   |          | 1             |