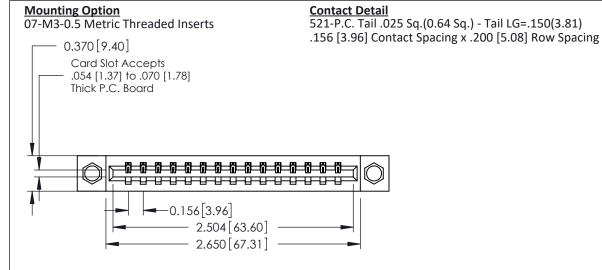

THIS IS A C.A.D. GENERATED DRAWING DO NOT MAKE MANUAL REVISIONS TO MASTER.

ISSUE NUMBER 1 ORIGINAL

0.160 [4.06] Point of Contact Card Slot 0.330 [8.38]

**See Accompanying Pages for:** 

- **Contact Bend Details**
- **Mounting Options**