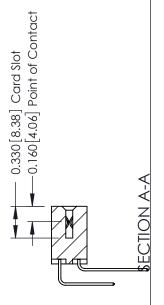

ISSUE NUMBER

ORIGINAL

1

| 337 / 387 Series Card Edge                                            | ACAD REFERENCE NO.                                                                                                                                                                               | 337 ENG MASTER |                  |               |
|-----------------------------------------------------------------------|--------------------------------------------------------------------------------------------------------------------------------------------------------------------------------------------------|----------------|------------------|---------------|
| Contact Bend Detail                                                   |                                                                                                                                                                                                  | DRAWN: J.LEE   | DATE: OCT. 06/09 |               |
|                                                                       |                                                                                                                                                                                                  | CHECKED:       | DATE:            |               |
| EDAC INC TORONTO, ONTARIO CANADA YOUR CONNECTION TO QUALITY & SERVICE | THESE DRAWINGS AND SPECIFICATIONS ARE THE PROPERTY OF EDAC INC.,AND SHALL NOT BE REPRODUCED, OR COPIED OR USED AS THE BASIS FOR THE MANUFACTURE OR SALE OF APPARATUS WITHOUT WRITTEN PERMISSION. | SCALE: NTS     | SHEET            | 2 <b>OF</b> 3 |
|                                                                       |                                                                                                                                                                                                  | DRAWING NUMBER |                  | ISSUE         |
|                                                                       |                                                                                                                                                                                                  | 337 Assembly   |                  | 1             |