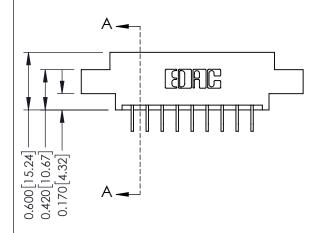

**Mounting Option** 

08-#4-40 Unified Threaded Inserts

**Contact Detail** 

559-90 Degree Bend (Code 541 Contacts)

.156 [3.96] Contact Spacing x .200 [5.08] Row Spacing

THIS IS A C.A.D. GENERATED DRAWING DO NOT MAKE MANUAL REVISIONS TO MASTER.