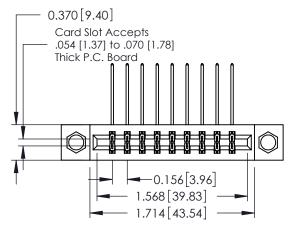

**Mounting Option** 

08-#4-40 Unified Threaded Inserts

**Contact Detail** 

559-90 Degree Bend (Code 541 Contacts)

.156 [3.96] Contact Spacing x .200 [5.08] Row Spacing

THIS IS A C.A.D. GENERATED DRAWING DO NOT MAKE MANUAL REVISIONS TO MASTER.

ISSUE NUMBER

ORIGINAL

**See Accompanying Pages for:** 

- **Contact Bend Details**
- **Mounting Options**

337 / 387 Series Card Edge Connector Part Number: 337-018-559-808

**EDAC INC** TORONTO, ONTARIO CANADA