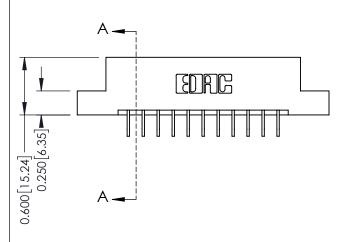

0.330 [8.38] Card Slot 0.160 [4.06] Point of Contact

ISSUE NUMBER

ORIGINAL

1

| 337 / 387 Series Card Edge Connector<br>Contact Bend Detail |                                                                   | ACAD REFERENCE NO. | 337 ENG                | G MASTER      |
|-------------------------------------------------------------|-------------------------------------------------------------------|--------------------|------------------------|---------------|
|                                                             |                                                                   | DRAWN: J.LEE       | J.LEE DATE: OCT. 06/09 |               |
|                                                             |                                                                   | CHECKED:           | DATE:                  |               |
| EDAC INC                                                    | THESE DRAWINGS AND SPECIFICATIONS ARE THE PROPERTY OF EDAC INCAND | SCALE: NTS         | SHEET                  | 2 <b>OF</b> 3 |
| TORONTO, ONTARIO CANADA                                     | SHALL NOT BE REPRODUCED, OR COPIED OR USED AS THE BASIS FOR THE   | DRAWING NUMBER     |                        | ISSUE         |
| YOUR CONNECTION TO QUALITY & SERVICE                        | MANUFACTURE OR SALE OF APPARATUS WITHOUT WRITTEN PERMISSION.      | 337 Assembly       |                        | 1             |