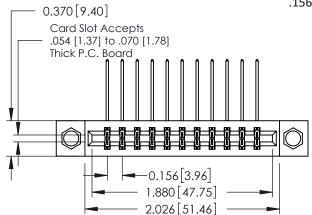

**Mounting Option** 

07-M3-0.5 Metric Threaded Inserts

**Contact Detail** 

559-90 Degree Bend (Code 541 Contacts) .156 [3.96] Contact Spacing x .200 [5.08] Row Spacing THIS IS A C.A.D. GENERATED DRAWING DO NOT MAKE MANUAL REVISIONS TO MASTER.