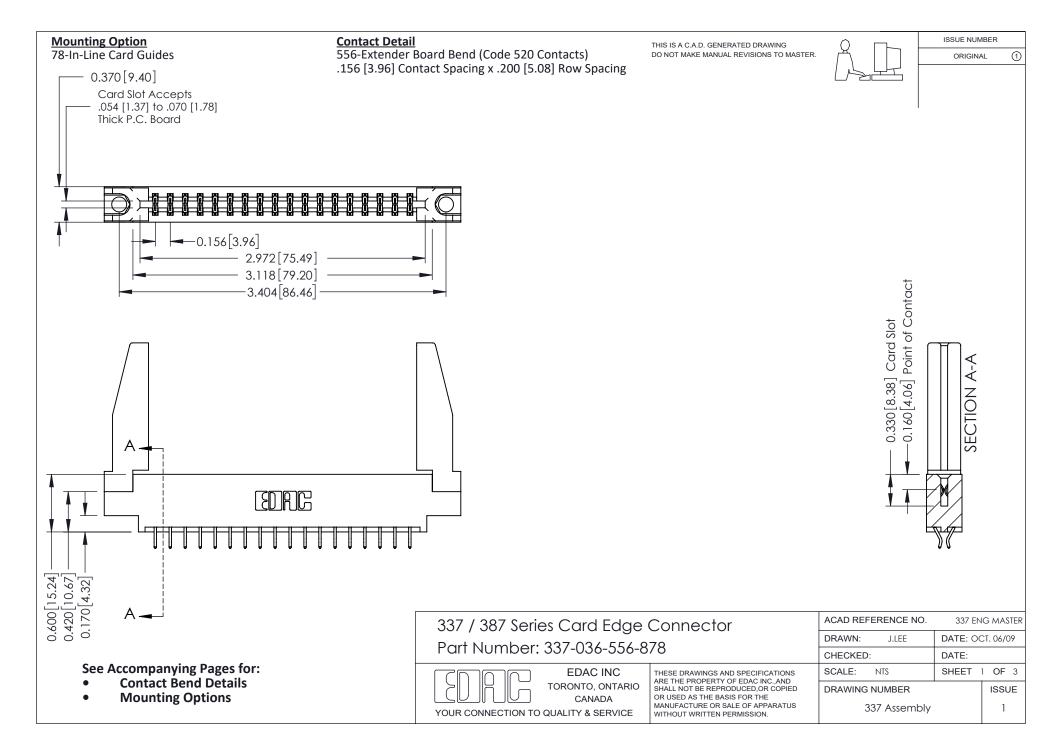

ISSUE NUMBER

ORIGINAL

1

| 337 / 387 Series Card Edge Connector<br>Contact Bend Detail           |                                                                                                                                                                                                  | ACAD REFERENCE NO. 337 E |                  | G MASTER      |
|-----------------------------------------------------------------------|--------------------------------------------------------------------------------------------------------------------------------------------------------------------------------------------------|--------------------------|------------------|---------------|
|                                                                       |                                                                                                                                                                                                  | DRAWN: J.LEE             | DATE: OCT. 06/09 |               |
|                                                                       |                                                                                                                                                                                                  | CHECKED: DATE:           |                  |               |
| EDAC INC TORONTO, ONTARIO CANADA YOUR CONNECTION TO QUALITY & SERVICE | THESE DRAWINGS AND SPECIFICATIONS ARE THE PROPERTY OF EDAC INC.,AND SHALL NOT BE REPRODUCED, OR COPIED OR USED AS THE BASIS FOR THE MANUFACTURE OR SALE OF APPARATUS WITHOUT WRITTEN PERMISSION. | SCALE: NTS               | SHEET            | 2 <b>OF</b> 3 |
|                                                                       |                                                                                                                                                                                                  | DRAWING NUMBER           |                  | ISSUE         |
|                                                                       |                                                                                                                                                                                                  | 337 Assembly             |                  | 1             |