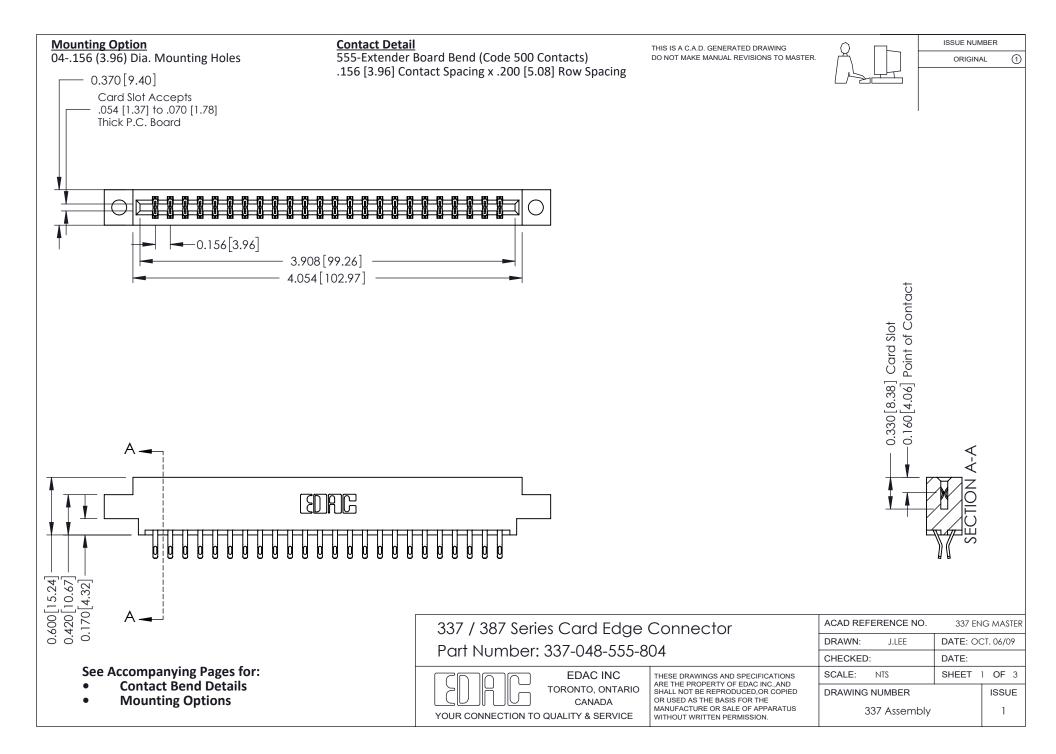

ISSUE NUMBER

ORIGINAL

1



| 337 / 387 Series Card Edge Connector<br>Contact Bend Detail           |                                                                                                                                                                                                  | ACAD REFERENCE NO. 337 E |                  | G MASTER      |
|-----------------------------------------------------------------------|--------------------------------------------------------------------------------------------------------------------------------------------------------------------------------------------------|--------------------------|------------------|---------------|
|                                                                       |