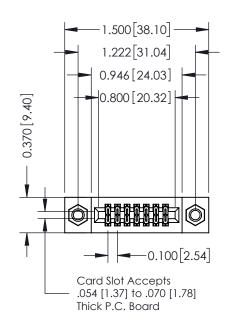

## **Contact Detail**

560-Extender Board Bend (Code 523 Contacts) .100 [2.54] Contact Spacing x .200 [5.08] Row Spacing

| 342 / 392 Card Edge Connector<br>Part Number: 342-014-560-207 |                                                                                                        | ACAD REFERENCE NO. 342 ENG MASTER |          |         |           |  |
|---------------------------------------------------------------|--------------------------------------------------------------------------------------------------------|-----------------------------------|----------|---------|-----------|--|
|                                                               |                                                                                                        | DRAWN:                            | J.LEE    | DATE: O | CT. 06/09 |  |
|                                                               |                                                                                                        | CHECKED:                          |          | DATE:   |           |  |
| COOO EDAC INC                                                 | THESE DRAWINGS AND SPECIFICATIONS                                                                      | SCALE: N                          | TS       | SHEET ' | 1 OF 3    |  |
| TORONTO, ONTARIO                                              | ARE THE PROPERTY OF EDAC INC.,AND<br>SHALL NOT BE REPRODUCED,OR COPIED<br>OR USED AS THE BASIS FOR THE | DRAWING N                         | UMBER    |         | ISSUE     |  |
| YOUR CONNECTION TO QUALITY & SERVICE                          | MANUFACTURE OR SALE OF APPARATUS                                                                       | 342                               | Assembly |         | 1         |  |