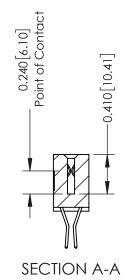

## **Contact Detail**

560-Extender Board Bend (Code 523 Contacts) .100 [2.54] Contact Spacing x .200 [5.08] Row Spacing

| 342 / 392 Card Edge Connector<br>Part Number: 342-014-560-207 |                                                                                                        | ACAD REFERENCE NO. 342 ENG MASTER |          |         |           |  |
|---------------------------------------------------------------|--------------------------------------------------------------------------------------------------------|-----------------------------------|----------|---------|-----------|--|
|                                                               |                                                                                                        | DRAWN:                            | J.LEE    | DATE: O | CT. 06/09 |  |
|                                                               |                                                                                                        | CHECKED:                          |          | DATE:   |           |  |
| COOO EDAC INC                                                 | THESE DRAWINGS AND SPECIFICATIONS                                                                      | SCALE: N                          | TS       | SHEET ' | 1 OF 3    |  |
| TORONTO, ONTARIO                                              | ARE THE PROPERTY OF EDAC INC.,AND<br>SHALL NOT BE REPRODUCED,OR COPIED<br>OR USED AS THE BASIS FOR THE | DRAWING N                         | UMBER    |         | ISSUE     |  |
| YOUR CONNECTION TO QUALITY & SERVICE                          | MANUFACTURE OR SALE OF APPARATUS                                                                       | 342                               | Assembly |         | 1         |  |