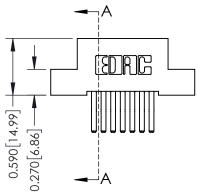

## **Contact Detail**

560-Extender Board Bend (Code 523 Contacts) .100 [2.54] Contact Spacing x .200 [5.08] Row Spacing

| 342 / 392 Card Edge Connector<br>Part Number: 342-014-560-207 |                                                                                                        | ACAD REFERENCE NO. 342 ENG MASTER |          |         |           |  |
|---------------------------------------------------------------|--------------------------------------------------------------------------------------------------------|-----------------------------------|----------|---------|-----------|--|
|                                                               |                                                                                                        | DRAWN:                            | J.LEE    | DATE: O | CT. 06/09 |  |
|                                                               |                                                                                                        | CHECKED:                          |          | DATE:   |           |  |
| COOO EDAC INC                                                 | THESE DRAWINGS AND SPECIFICATIONS                                                                      | SCALE: N                          | TS       | SHEET ' | 1 OF 3    |  |
| TORONTO, ONTARIO                                              | ARE THE PROPERTY OF EDAC INC.,AND<br>SHALL NOT BE REPRODUCED,OR COPIED<br>OR USED AS THE BASIS FOR THE | DRAWING N                         | UMBER    |         | ISSUE     |  |
| YOUR CONNECTION TO QUALITY & SERVICE                          | MANUFACTURE OR SALE OF APPARATUS                                                                       | 342                               | Assembly |         | 1         |  |