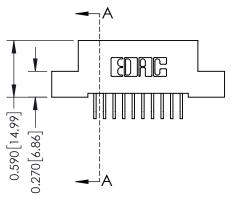

## **Contact Detail**

559-90 Degree Bend (Code 541 Contacts) .100 [2.54] Contact Spacing x .200 [5.08] Row Spacing

| 342 / 392 Card Edge Connector<br>Part Number: 342-020-559-207 |                                                                                                                                                                                                 | ACAD REFERENCE NO. 342 ENG MASTER |         |           |  |  |
|---------------------------------------------------------------|-------------------------------------------------------------------------------------------------------------------------------------------------------------------------------------------------|-----------------------------------|---------|-----------|--|--|
|                                                               |                                                                                                                                                                                                 | DRAWN: J.LEE                      | DATE: O | CT. 06/09 |  |  |
|                                                               |                                                                                                                                                                                                 | CHECKED:                          | DATE:   |           |  |  |
|                                                               | THESE DRAWINGS AND SPECIFICATIONS ARE THE PROPERTY OF EDAC INC.,AND SHALL NOT BE REPRODUCED,OR COPIED OR USED AS THE BASIS FOR THE MANUFACTURE OR SALE OF APPARATUS WITHOUT WRITTEN PERMISSION. | SCALE: NTS                        | SHEET ' | 1 OF 3    |  |  |
|                                                               |                                                                                                                                                                                                 | DRAWING NUMBER                    |         | ISSUE     |  |  |
|                                                               |                                                                                                                                                                                                 | 342 Assembly                      |         | 1         |  |  |