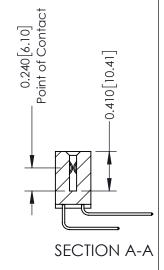

THIS IS A C.A.D. GENERATED DRAWING DO NOT MAKE MANUAL REVISIONS TO MASTER. ISSUE NUMBER

ORIGINAL

1

| 342 / 392 Series Card Edge Connector<br>Contact Bend Detail |                                                                                                                                                                                                  | ACAD REFERENCE NO. 342 ENG MASTER |             |                  |        |  |
|-------------------------------------------------------------|--------------------------------------------------------------------------------------------------------------------------------------------------------------------------------------------------|-----------------------------------|-------------|------------------|--------|--|
|                                                             |                                                                                                                                                                                                  | DRAWN:                            | J.LEE       | DATE: OCT. 06/09 |        |  |
|                                                             |                                                                                                                                                                                                  | CHECKED:                          |             | DATE:            |        |  |
| TORONTO, ONTARIO                                            | THESE DRAWINGS AND SPECIFICATIONS ARE THE PROPERTY OF EDAC INC.,AND SHALL NOT BE REPRODUCED, OR COPIED OR USED AS THE BASIS FOR THE MANUFACTURE OR SALE OF APPARATUS WITHOUT WRITTEN PERMISSION. | SCALE:                            | NTS         | SHEET :          | 2 OF 3 |  |
|                                                             |                                                                                                                                                                                                  | DRAWING                           | NUMBER      |                  | ISSUE  |  |
| YOUR CONNECTION TO QUALITY & SERVICE                        |                                                                                                                                                                                                  | 3                                 | 42 Assembly |                  | 1      |  |