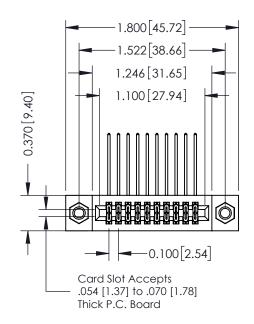

## **Contact Detail**

559-90 Degree Bend (Code 541 Contacts) .100 [2.54] Contact Spacing x .200 [5.08] Row Spacing

| 342 / 392 Card Edge Connector<br>Part Number: 342-020-559-207 |                                                                                                                                                                                                 | ACAD REFERENCE NO. 342 ENG MASTER |         |           |  |  |
|---------------------------------------------------------------|-------------------------------------------------------------------------------------------------------------------------------------------------------------------------------------------------|-----------------------------------|---------|-----------|--|--|
|                                                               |                                                                                                                                                                                                 | DRAWN: J.LEE                      | DATE: O | CT. 06/09 |  |  |
|                                                               |                                                                                                                                                                                                 | CHECKED:                          | DATE:   |           |  |  |
|                                                               | THESE DRAWINGS AND SPECIFICATIONS ARE THE PROPERTY OF EDAC INC.,AND SHALL NOT BE REPRODUCED,OR COPIED OR USED AS THE BASIS FOR THE MANUFACTURE OR SALE OF APPARATUS WITHOUT WRITTEN PERMISSION. | SCALE: NTS                        | SHEET ' | 1 OF 3    |  |  |
|                                                               |                                                                                                                                                                                                 | DRAWING NUMBER                    |         | ISSUE     |  |  |
|                                                               |                                                                                                                                                                                                 | 342 Assembly                      |         | 1         |  |  |