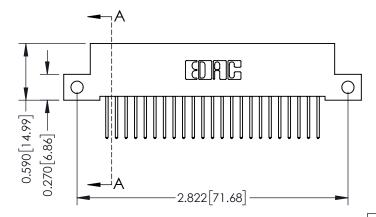

SECTION A-A

342 ENG MASTER

DATE: OCT. 06/09

**See Accompanying Pages for:** 

- **Contact Bend Details**
- **Mounting Options**

THIS IS A C.A.D. GENERATED DRAWING DO NOT MAKE MANUAL REVISIONS TO MASTER. ISSUE NUMBER

## **Mounting Option**

12-.128 (3.25) Dia. Side Mounting Holes