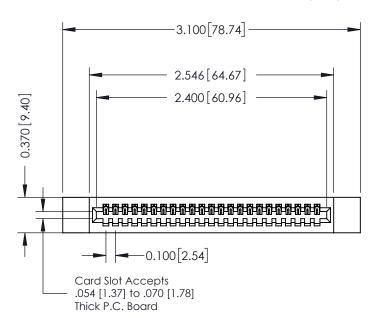

## 342 / 392 Card Edge Connector Part Number: 342-023-523-112

YOUR CONNECTION TO QUALITY & SERVICE

|   | Did titte      | 271121 0011 00,07 |        |  |
|---|----------------|-------------------|--------|--|
|   | CHECKED:       | DATE:             |        |  |
|   | SCALE: NTS     | SHEET             | 1 OF 3 |  |
| D | DRAWING NUMBER |                   | ISSUE  |  |
|   | 342 Assembly   |                   | 1      |  |

SECTION A-A

342 ENG MASTER

DATE: OCT. 06/09

**See Accompanying Pages for:** 

- **Contact Bend Details**
- **Mounting Options**

THIS IS A C.A.D. GENERATED DRAWING DO NOT MAKE MANUAL REVISIONS TO MASTER. ISSUE NUMBER