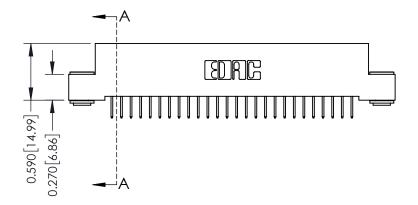

342 ENG MASTER DATE: OCT. 06/09 J.LEE NTS SHEET 1 OF 3

342 Assembly

THIS IS A C.A.D. GENERATED DRAWING DO NOT MAKE MANUAL REVISIONS TO MASTER. ISSUE NUMBER

ORIGINAL

1

| 342 / 392 Series Card Edge Connector<br>Contact Bend Detail |                                                                                                                                     | ACAD REFERENCE NO. 342 ENG MASTER |             |          |          |
|-------------------------------------------------------------|-------------------------------------------------------------------------------------------------------------------------------------|-----------------------------------|-------------|----------|----------|
|                                                             |                                                                                                                                     | DRAWN:                            | J.LEE       | DATE: OC | T. 06/09 |
|                                                             |                                                                                                                                     | CHECKED:                          |             | DATE:    |          |
| EDAC INC                                                    | ARE THE PROPERTY OF EDAC INC.,AND — SHALL NOT BE REPRODUCED,OR COPIED OR USED AS THE BASIS FOR THE MANUFACTURE OR SALE OF APPARATUS | SCALE:                            | NTS         | SHEET :  | 2 OF 3   |
| TORONTO, ONTARIO                                            |                                                                                                                                     | DRAWING                           | NUMBER      |          | ISSUE    |
| YOUR CONNECTION TO QUALITY & SERVICE                        |                                                                                                                                     | 3                                 | 42 Assembly |          | 1        |