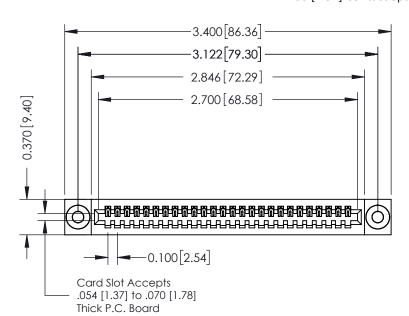

342 ENG MASTER DATE: OCT. 06/09 J.LEE NTS SHEET 1 OF 3

342 Assembly

THIS IS A C.A.D. GENERATED DRAWING DO NOT MAKE MANUAL REVISIONS TO MASTER. ISSUE NUMBER

ORIGINAL

1

| 342 / 392 Series Card Edge Connector<br>Contact Bend Detail |                                                                                                                                     | ACAD REFERENCE NO. 342 ENG MASTER |             |          |          |
|-------------------------------------------------------------|-------------------------------------------------------------------------------------------------------------------------------------|-----------------------------------|-------------|----------|----------|
|                                                             |                                                                                                                                     | DRAWN:                            | J.LEE       | DATE: OC | T. 06/09 |
|                                                             |                                                                                                                                     | CHECKED:                          |             | DATE:    |          |
| EDAC INC                                                    | ARE THE PROPERTY OF EDAC INC.,AND — SHALL NOT BE REPRODUCED,OR COPIED OR USED AS THE BASIS FOR THE MANUFACTURE OR SALE OF APPARATUS | SCALE:                            | NTS         | SHEET :  | 2 OF 3   |
| TORONTO, ONTARIO                                            |                                                                                                                                     | DRAWING                           | NUMBER      |          | ISSUE    |
| YOUR CONNECTION TO QUALITY & SERVICE                        |                                                                                                                                     | 3                                 | 42 Assembly |          | 1        |