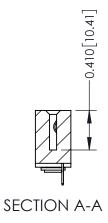

342 ENG MASTER DATE: OCT. 06/09 J.LEE NTS SHEET 1 OF 3

342 Assembly

THIS IS A C.A.D. GENERATED DRAWING DO NOT MAKE MANUAL REVISIONS TO MASTER. ISSUE NUMBER

ORIGINAL

1

| 342 / 392 Series Card Edge Connector<br>Contact Bend Detail |                                                                                                                                     | ACAD REFERENCE NO. 342 ENG MASTER |             |          |          |
|-------------------------------------------------------------|-------------------------------------------------------------------------------------------------------------------------------------|-----------------------------------|-------------|----------|----------|
|                                                             |                                                                                                                                     | DRAWN:                            | J.LEE       | DATE: OC | T. 06/09 |
|                                                             |                                                                                                                                     | CHECKED:                          |             | DATE:    |          |
| EDAC INC                                                    | ARE THE PROPERTY OF EDAC INC.,AND — SHALL NOT BE REPRODUCED,OR COPIED OR USED AS THE BASIS FOR THE MANUFACTURE OR SALE OF APPARATUS | SCALE:                            | NTS         | SHEET :  | 2 OF 3   |
| TORONTO, ONTARIO                                            |                                                                                                                                     | DRAWING                           | NUMBER      |          | ISSUE    |
| YOUR CONNECTION TO QUALITY & SERVICE                        |                                                                                                                                     | 3                                 | 42 Assembly |          | 1        |