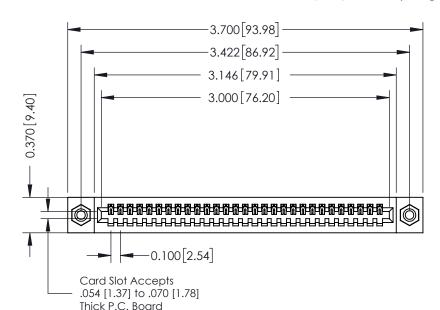

## **See Accompanying Pages for:**

- **Contact Bend Details**
- **Mounting Options**

| 342 / 392 Card Edge Connector |
|-------------------------------|
| Part Number: 342-029-523-108  |

YOUR CONNECTION TO QUALITY & SERVICE

342 Assembly

THIS IS A C.A.D. GENERATED DRAWING DO NOT MAKE MANUAL REVISIONS TO MASTER. ISSUE NUMBER

ORIGINAL

1

| 342 / 392 Series Card Edge Connector<br>Contact Bend Detail |                                                                                                                                                                                                 |          | ACAD REFERENCE NO. 342 ENG MASTER |                  |        |  |
|-------------------------------------------------------------|-------------------------------------------------------------------------------------------------------------------------------------------------------------------------------------------------|----------|-----------------------------------|------------------|--------|--|
|                                                             |                                                                                                                                                                                                 |          | J.LEE                             | DATE: OCT. 06/09 |        |  |
| Confider bend beldii                                        |                                                                                                                                                                                                 | CHECKED: |                                   | DATE:            |        |  |
| EDAC INC                                                    | THESE DRAWINGS AND SPECIFICATIONS ARE THE PROPERTY OF EDAC INC.,AND SHALL NOT BE REPRODUCED,OR COPIED OR USED AS THE BASIS FOR THE MANUFACTURE OR SALE OF APPARATUS WITHOUT WRITTEN PERMISSION. | SCALE:   | NTS                               | SHEET :          | 2 OF 3 |  |
| TORONTO, ONTARIO                                            |                                                                                                                                                                                                 | DRAWING  | NUMBER                            |                  | ISSUE  |  |
| YOUR CONNECTION TO QUALITY & SERVICE                        |                                                                                                                                                                                                 | 3        | 42 Assembly                       |                  | 1      |  |