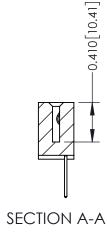

**Mounting Option** 08-#4-40 Unified Threaded Inserts

**Contact Detail** 

523-P.C. Tail .025 Sq.(0.64 Sq.) - Tail LG=.400(10.16) .100 [2.54] Contact Spacing x .200 [5.08] Row Spacing

THIS IS A C.A.D. GENERATED DRAWING DO NOT MAKE MANUAL REVISIONS TO MASTER

ISSUE NUMBER

ORIGINAL

1

| 342 / 392 Card Edge Conne            | ACAD REFERENCE NO. 342 ENG MASTER                                                                                                                             |                |           |        |
|--------------------------------------|---------------------------------------------------------------------------------------------------------------------------------------------------------------|----------------|-----------|--------|
| Mounting Options                     | DRAWN: J.LEE                                                                                                                                                  | DATE: O        | CT. 06/09 |        |
| Moorning Ophons                      |                                                                                                                                                               | CHECKED:       | DATE:     |        |
|                                      | THESE DRAWINGS AND SPECIFICATIONS                                                                                                                             | SCALE: NTS     | SHEET :   | 3 OF 3 |
| TORONTO, ONTARIO                     | ARE THE PROPERTY OF EDAC INC.,AND SHALL NOT BE REPRODUCED,OR COPIED OR USED AS THE BASIS FOR THE MANUFACTURE OR SALE OF APPARATUS WITHOUT WRITTEN PERMISSION. | DRAWING NUMBER | •         | ISSUE  |
| YOUR CONNECTION TO QUALITY & SERVICE |                                                                                                                                                               | 342 Assembly   |           | 1      |