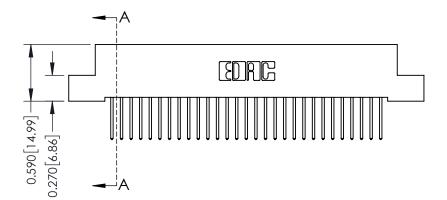

342 Assembly

THIS IS A C.A.D. GENERATED DRAWING DO NOT MAKE MANUAL REVISIONS TO MASTER. ISSUE NUMBER

ORIGINAL

1

| 342 / 392 Series Card Edge Connector<br>Contact Bend Detail |                                                                                                                                                                                                 |          | ACAD REFERENCE NO. 342 ENG MASTER |                  |        |  |
|-------------------------------------------------------------|-------------------------------------------------------------------------------------------------------------------------------------------------------------------------------------------------|----------|-----------------------------------|------------------|--------|--|
|                                                             |                                                                                                                                                                                                 |          | J.LEE                             | DATE: OCT. 06/09 |        |  |
| Confider bend beldii                                        |                                                                                                                                                                                                 | CHECKED: |                                   | DATE:            |        |  |
| EDAC INC                                                    | THESE DRAWINGS AND SPECIFICATIONS ARE THE PROPERTY OF EDAC INC.,AND SHALL NOT BE REPRODUCED,OR COPIED OR USED AS THE BASIS FOR THE MANUFACTURE OR SALE OF APPARATUS WITHOUT WRITTEN PERMISSION. | SCALE:   | NTS                               | SHEET :          | 2 OF 3 |  |
| TORONTO, ONTARIO                                            |                                                                                                                                                                                                 | DRAWING  | NUMBER                            |                  | ISSUE  |  |
| YOUR CONNECTION TO QUALITY & SERVICE                        |                                                                                                                                                                                                 | 3        | 42 Assembly                       |                  | 1      |  |