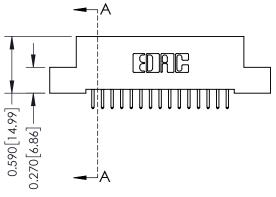

## **Mounting Option**

04-.156 (3.96) Dia. Mounting Holes

## **Contact Detail**

521-P.C. Tail .025 Sq.(0.64 Sq.) - Tail LG=.160(4.06) .100 [2.54] Contact Spacing x .200 [5.08] Row Spacing







## 0.240 [6.10] Point of Contact 0.410[10.41] SECTION A-A

## **See Accompanying Pages for:**

- **Contact Bend Details**
- **Mounting Options**

| 342 / 392 Card Edge Connector |
|-------------------------------|
| Part Number: 342-030-521-204  |



342 ENG MASTER DATE: OCT. 06/09 J.LEE NTS SHEET 1 OF 3

342 Assembly

THIS IS A C.A.D. GENERATED DRAWING DO NOT MAKE MANUAL REVISIONS TO MASTER. ISSUE NUMBER

ORIGINAL

1



| 342 / 392 Series Card Edge Connector<br>Contact Bend Detail |                                                                                                                                              | ACAD REFERENCE NO. 342 ENG MASTER |             |          |          |
|-------------------------------------------------------------|-------------------------------