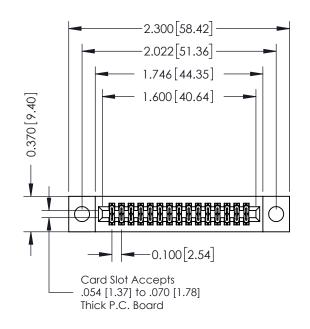

## **See Accompanying Pages for:**

- **Contact Bend Details**
- **Mounting Options**

| 342 / 392 Card Edge Connector |
|-------------------------------|
| Part Number: 342-030-521-204  |

342 ENG MASTER DATE: OCT. 06/09 J.LEE NTS SHEET 1 OF 3