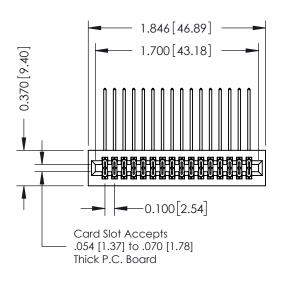

## **See Accompanying Pages for:**

- **Contact Bend Details**
- **Mounting Options**

| 342 / 392 Card Edge Connector |
|-------------------------------|
| Part Number: 342-032-558-201  |

342 ENG MASTER DATE: OCT. 06/09 J.LEE NTS SHEET 1 OF 3