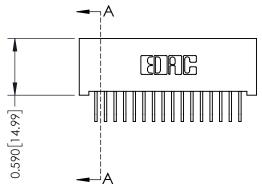

**Mounting Option** 01-No Mounting Lugs **Contact Detail** 

558-90 Degree Bend (Code 541 Contacts) .100 [2.54] Contact Spacing x .200 [5.08] Row Spacing

1





## 0.240 [6.10] Point of Contact 0.410[10.41] **SECTION A-A**

## **See Accompanying Pages for:**

- **Contact Bend Details**
- **Mounting Options**

| 342 / 392 Card Edge Connector |
|-------------------------------|
| Part Number: 342-032-558-201  |



342 ENG MASTER DATE: OCT. 06/09 J.LEE NTS SHEET 1 OF 3

342 Assembly

THIS IS A C.A.D. GENERATED DRAWING DO NOT MAKE MANUAL REVISIONS TO MASTER. ISSUE NUMBER

ORIGINAL

1



| 342 / 392 Series Card Edge Connector<br>Contact Bend Detail |                                                                                                                                   | ACAD REFERENCE NO. 342 ENG MASTER |             |          |          |
|-------------------------------------------------------------|--------------------------------------