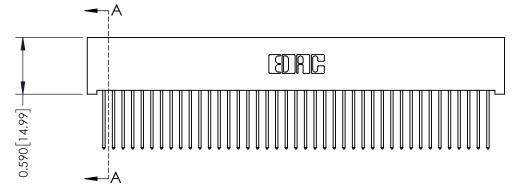

342 ENG MASTER J.LEE DATE: OCT. 06/09 SHEET 1 OF 3

342 Assembly

THIS IS A C.A.D. GENERATED DRAWING DO NOT MAKE MANUAL REVISIONS TO MASTER. ISSUE NUMBER

ORIGINAL

1

| 342 / 392 Series Card Edge Connector<br>Contact Bend Detail |                                                                                                                                     | ACAD REFERENCE NO. 342 ENG MASTER |             |          |          |
|-------------------------------------------------------------|-------------------------------------------------------------------------------------------------------------------------------------|-----------------------------------|-------------|----------|----------|
|                                                             |                                                                                                                                     | DRAWN:                            | J.LEE       | DATE: OC | T. 06/09 |
|                                                             |                                                                                                                                     | CHECKED:                          |             | DATE:    |          |
| EDAC INC                                                    | ARE THE PROPERTY OF EDAC INC.,AND — SHALL NOT BE REPRODUCED,OR COPIED OR USED AS THE BASIS FOR THE MANUFACTURE OR SALE OF APPARATUS | SCALE:                            | NTS         | SHEET :  | 2 OF 3   |
| TORONTO, ONTARIO                                            |                                                                                                                                     | DRAWING                           | NUMBER      |          | ISSUE    |
| YOUR CONNECTION TO QUALITY & SERVICE                        |                                                                                                                                     | 3                                 | 42 Assembly |          | 1        |