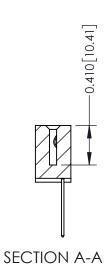

**Mounting Option** 01-No Mounting Lugs **Contact Detail** 

540-Wire Wrap .025 Sq.(0.64 Sq.) - Tail LG=.570(14.48) .100 [2.54] Contact Spacing x .200 [5.08] Row Spacing

THIS IS A C.A.D. GENERATED DRAWING DO NOT MAKE MANUAL REVISIONS TO MASTER

ISSUE NUMBER

ORIGINAL

1

| 342 / 392 Card Edge Connector<br>Mounting Options |                                                                                                                                    | ACAD REFERENCE NO. 342 ENG MASTER |                         |        |  |  |
|---------------------------------------------------|------------------------------------------------------------------------------------------------------------------------------------|-----------------------------------|-------------------------|--------|--|--|
|                                                   |                                                                                                                                    | DRAWN: J.LEE                      | DATE: <b>OCT. 06/09</b> |        |  |  |
|                                                   |                                                                                                                                    | CHECKED:                          | DATE:                   |        |  |  |
| EDAC INC                                          | THESE DRAWINGS AND SPECIFICATIONS ARE THE PROPERTY OF EDAC INC.,AND SHALL NOT BE REPRODUCED,OR COPIED OR USED AS THE BASIS FOR THE | SCALE: NTS                        | SHEET :                 | 3 OF 3 |  |  |
| TORONTO, ONTARIO                                  |                                                                                                                                    | DRAWING NUMBER                    | •                       | ISSUE  |  |  |
| YOUR CONNECTION TO QUALITY & SERVICE              | MANUFACTURE OR SALE OF APPARATUS                                                                                                   | 342 Assembly                      |                         | 1      |  |  |