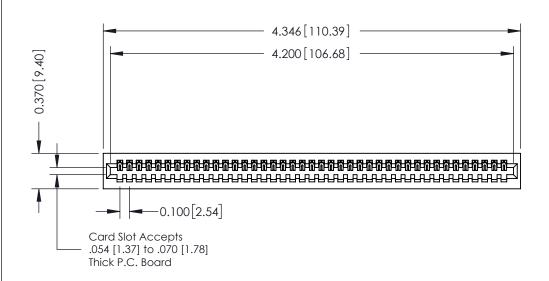

342 ENG MASTER J.LEE DATE: OCT. 06/09 SHEET 1 OF 3

342 Assembly

THIS IS A C.A.D. GENERATED DRAWING DO NOT MAKE MANUAL REVISIONS TO MASTER. ISSUE NUMBER

ORIGINAL

1

| 342 / 392 Series Card Edge Connector<br>Contact Bend Detail |                                                                                                                                     | ACAD REFERENCE NO. 342 ENG MASTER |             |          |          |
|-------------------------------------------------------------|-------------------------------------------------------------------------------------------------------------------------------------|-----------------------------------|-------------|----------|----------|
|                                                             |                                                                                                                                     | DRAWN:                            | J.LEE       | DATE: OC | T. 06/09 |
|                                                             |                                                                                                                                     | CHECKED:                          |             | DATE:    |          |
| EDAC INC                                                    | ARE THE PROPERTY OF EDAC INC.,AND — SHALL NOT BE REPRODUCED,OR COPIED OR USED AS THE BASIS FOR THE MANUFACTURE OR SALE OF APPARATUS | SCALE:                            | NTS         | SHEET :  | 2 OF 3   |
| TORONTO, ONTARIO                                            |                                                                                                                                     | DRAWING                           | NUMBER      |          | ISSUE    |
| YOUR CONNECTION TO QUALITY & SERVICE                        |                                                                                                                                     | 3                                 | 42 Assembly |          | 1        |